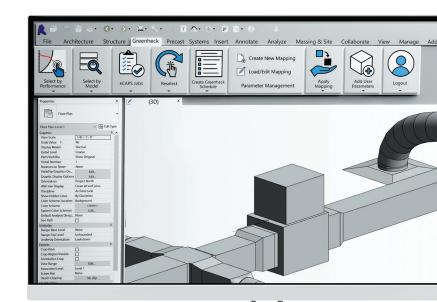

#### Select by Performance

Make peformance-based selections, download cut sheets, and insert or download LOD 300 Revit® content directly into your Revit® project.

### Select by Model

The LOD 200 Revit® family for each product can either be downloaded or directly inserted into the active Revit® project.

#### eCAPS® Jobs

Access product selections made to saved jobs in your eCAPS® account and insert into the active Revit® project or download to your PC.

#### Reselect

Quickly make modifications to selected LOD 300 families in the Revit® project.

#### Create Greenheck Schedule

Automates equipment schedule generation.

#### **Create New Mapping**

Decide which Greenheck LOD 300 families to add and map your specified shared parameters to.

#### Load/Edit Mapping

Open and edit existing mapping configuration files.

### **Apply Mapping**

Select which Greenheck LOD 300 family instance(s) to map values from Greenheck parameters to user parameters.

#### **Add User Parameters**

Add user parameters to any Greenheck family instance present in the project environment.