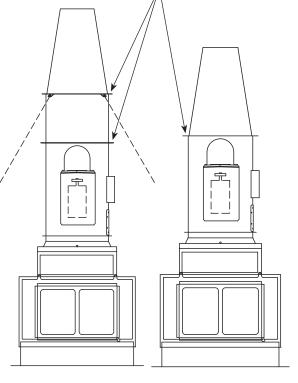

## **Assembly Instructions**

- 1. See Greenheck Document #464652 (Installation, Operation and Maintenance Manual: Vektor-MD, Vektor-MH and Vektor-MS) for full installation instructions.
- 2. Supplied gasketing material is placed between all mating sections.
- 3. The fastener kit includes fasteners for one flange. If the fan includes stack extensions, multiple fastener kits will be supplied for each flange.
- 4. See image to the right to locate bolt holes. Install moly-coated 316 stainless steel screws (provided) in all holes in plenum cap.