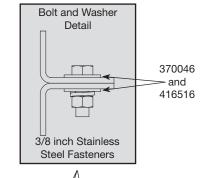

## **Assembly Instructions**

- 1. See Greenheck Document #464652 (Installation, Operation and Maintenance Manual: Vektor-MD, Vektor-MH and Vektor-MS) for full installation instructions.
- 2. Supplied gasketing material is placed between all mating sections.
- 3. The fastener kit includes fasteners for one flange. If the fan includes stack extensions, multiple fastener kits will be supplied for each flange.
- 4. See image to the right to locate bolt holes. Install moly-coated 316 stainless steel screws (provided) in all holes in plenum cap.

## **Tools Required**

- Cordless drill (electric or pneumatic)
- 9/16 inch nut setter
- 9/16 inch wrench

| FASTENER KIT 879427 – VEKTOR-M SIZE 15-27 |         |          |
|-------------------------------------------|---------|----------|
| Part Description                          | Part #  | Quantity |
| CS,HH,.375-16X1.5,SS,316,MOLY             | 415781  | 8        |
| NUT,HEX,.375-16,SS,316                    | 415799  | 8        |
| WSHR,LOCK,SPLIT,.375,SS,316               | 415810  | 8        |
| WSHR,FLAT,.0625X.375X1.25,NEOP            | 370046  | 16       |
| WSHR,FLAT,.375X.079X.406X1.5,SS,18-8      | 416516  | 16       |
| Assembly Instructions                     | 1016007 | 1        |

| FASTENER KIT 879428 – VEKTOR-M SIZE 30-54 |         |          |  |
|-------------------------------------------|---------|----------|--|
| Part Description                          | Part #  | Quantity |  |
| CS,HH,.375-16X1.5,SS,316,MOLY             | 415781  | 16       |  |
| NUT,HEX,.375-16,SS,316                    | 415799  | 16       |  |
| WSHR,LOCK,SPLIT,.375,SS,316               | 415810  | 16       |  |
| WSHR,FLAT,.0625X.375X1.25,NEOP            | 370046  | 32       |  |
| WSHR,FLAT,.375X.079X.406X1.5,SS,18-8      | 416516  | 32       |  |
| Assembly Instructions                     | 1016007 | 1        |  |