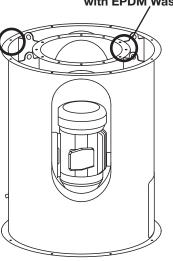

2. See image to the right to locate bolt holes and corresponding fasteners. Secure nozzle using moly-coated stainless steel hardware (provided).

### **Tools Required**

- Cordless drill (electric or pneumatic)
- 9/16 inch nut setter
- 9/16 inch wrench
- 1/2 inch nut setter

| FASTENER KIT 879429 – VEKTOR-MD SIZE 36-54 |         |          |
|--------------------------------------------|---------|----------|
| Part Description                           | Part #  | Quantity |
| CS,HH,.375-16X1.5,SS,316,MOLY              | 415781  | 16       |
| NUT,HEX,.375-16,SS,316                     | 415799  | 16       |
| WSHR,LOCK,SPLIT,.375,SS,316                | 415810  | 16       |
| WSHR,FLAT,.0625X.375X1.25,NEOP             | 370046  | 32       |
| WSHR,FLAT,.375X.079X.406X1.5,SS,18-8       | 416516  | 32       |
| CS,HH,.313-18X1,SS,316,MOLY,W/EPDM WSHR    | 416511  | 12       |
| Assembly Instructions                      | 1016008 | 1        |