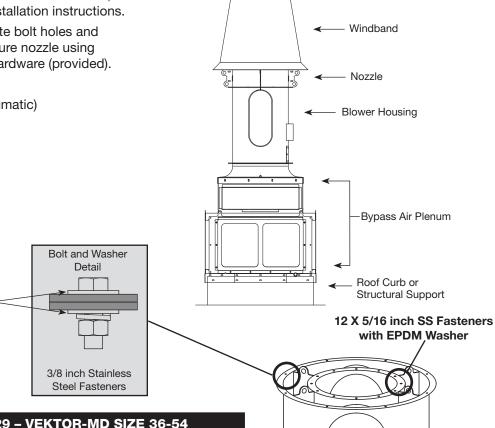

#### **Assembly Instructions**

1. See Greenheck Document #464652 (Installation, Operation and Maintenance Manual: Vektor-MD, Vektor-MH and Vektor-MS) for full installation instructions.

370046

and -416516

2. See image to the right to locate bolt holes and corresponding fasteners. Secure nozzle using moly-coated stainless steel hardware (provided).

### **Tools Required**

- Cordless drill (electric or pneumatic)
- 9/16 inch nut setter
- 9/16 inch wrench
- 1/2 inch nut setter

| FASTENER KIT 879429 – VEKTOR-MD SIZE 36-54 |         |          |
|--------------------------------------------|---------|----------|
| Part Description                           | Part #  | Quantity |
| CS,HH,.375-16X1.5,SS,316,MOLY              | 415781  | 16       |
| NUT,HEX,.375-16,SS,316                     | 415799  | 16       |
| WSHR,LOCK,SPLIT,.375,SS,316                | 415810  | 16       |
| WSHR,FLAT,.0625X.375X1.25,NEOP             | 370046  | 32       |
| WSHR,FLAT,.375X.079X.406X1.5,SS,18-8       | 416516  | 32       |
| CS,HH,.313-18X1,SS,316,MOLY,W/EPDM WSHR    | 416511  | 12       |
| Assembly Instructions                      | 1016008 | 1        |