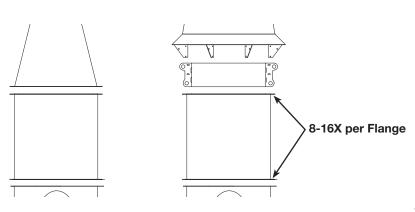

## **Document Instructions**

Use Document #1016009 with fastener kits 879430 and 879431. These kits are to be used with the Vektor-MD model. The fasteners contained within the kit are to be used to attach the silencer to the Vektor-MD dilution style nozzle, a silencer to the blower housing, or a silencer to a stack extension. Systems supplied with inline discharge silencers always have the nozzle section ship separate. The silencer is installed between the fan housing and nozzle. Use the images located within this document to locate the position of the fasteners on the unit.

## **Assembly Instructions**

- See Greenheck Document #464652 (Installation, Operation and Maintenance Manual: Vektor-MD, Vektor-MH and Vektor-MS) for full installation instructions.
- 2. The fastener kit includes fasteners for one flange. If the fan includes stack extensions, multiple fastener kits will be supplied for each flange.
- 3. See image below to locate bolt holes. Install moly-coated 316 stainless steel screws (provided).