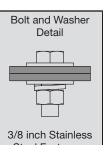

#### **Tools Required**

- Cordless drill (electric or pneumatic)
- 9/16 inch nut setter
- 9/16 inch wrench

Steel Fasteners