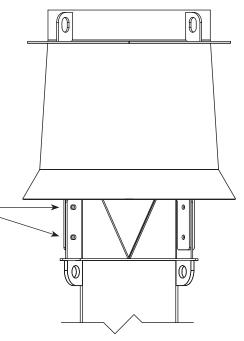

#### **Assembly Instructions**

- 1. See Greenheck Document #471555 (Installation, Operation and Maintenance Manual: Vektor-CD, Vektor-CH and Vektor-CS) for full installation instructions.
- 2. See image to the right to locate bolt holes. Install molycoated 316 stainless steel screws (provided) in all holes to secure the windband to the nozzle.