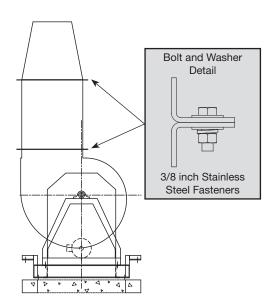

## **Assembly Instructions**

- 1. See Greenheck Document #471555 (Installation, Operation and Maintenance Manual: Vektor-CD, Vektor-CH and Vektor-CS) for full installation instructions.
- 2. Supplied gasketing material is placed between all mating sections.
- 3. The fastener kit includes fasteners for one flange. If the fan includes stack extensions, multiple fastener kits will be supplied for each flange.
- 4. See image to the right to locate bolt holes. Install moly-coated 316 stainless steel screws (provided) in all flange holes.