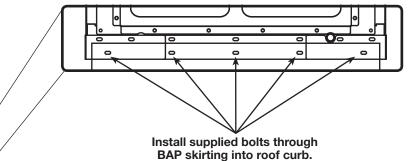

## **Assembly Instructions**

- 1. See Greenheck Document #474118 (Installation, Operation and Maintenance Manual: Energy Recovery System) for full bypass air plenum (BAP) and ERS installation instructions.
- 2. See image below to locate bolt holes. Install moly-coated 316 stainless steel bolts (provided) in all holes in plenum cap.
- 3. The number of fasteners per side may change with fan size and configuration (2x1 system, 3x1 system, etc.). Depending on configuration, some kits may have extra hardware when complete.