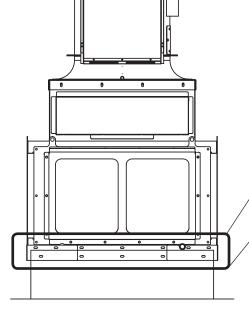

## **Assembly Instructions**

- 1. See Greenheck Document #474118 (Installation, Operation and Maintenance Manual: Energy Recovery System) for full bypass air plenum (BAP) and ERS installation instructions.
- 2. See image below to locate bolt holes. Install moly-coated 316 stainless steel bolts (provided) in all holes in plenum cap.
- 3. The number of fasteners per side may change with fan size and configuration (2x1 system, 3x1 system, etc.). Depending on configuration, some kits may have extra hardware when complete.