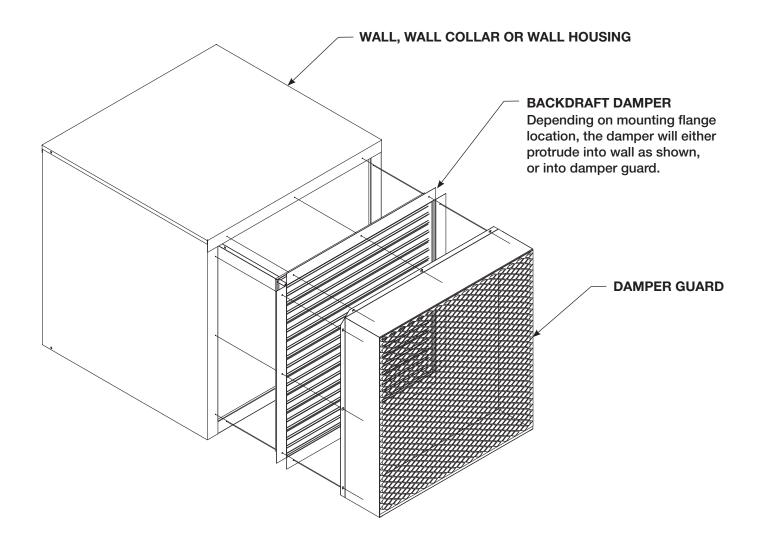

## **Assembly and Installation Instructions**

Please read these instructions carefully before attempting to assemble and install the product described. Protect yourself and others by observing all safety information. Failure to comply with instructions could result in personal injury and/or property damage!

| INCLUDED HARDWARE               |          |
|---------------------------------|----------|
| Description                     | Quantity |
| 1/4-20 x 1/2 Inch Spinlock Bolt | 8        |
| 1/4-20 Inch Spinlock Nut        | 8        |

**NOTE:** Due to various conditions, hardware supplied in this kit is only for attachment to the manufacturers products. For attachment to walls and other surfaces, fasteners to be supplied by others.