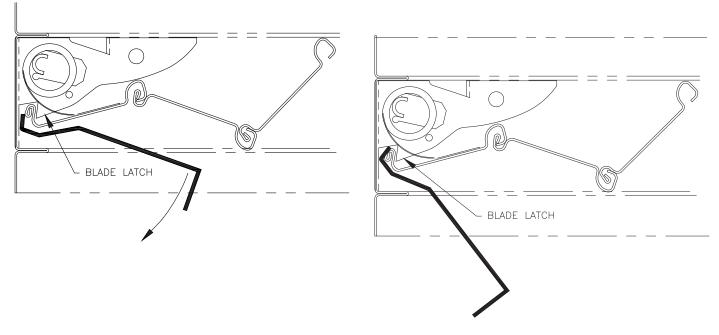

- 1. Insert tool as shown, near the end of the blade. Push the tool against the blade and rotate.
- 2. To disengage the blade from the blade latch, pull the tool until the blade is out of the latch.
- 3. While holding the released end of the blade out of the blade latch. Repeat the process on the other end of the blade until its released.