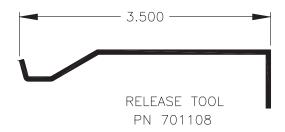

- 1. Insert tool as shown, near the end of the blade. Push the tool against the blade and rotate.
- 2. To disengage the blade from the blade latch, pull the tool until the blade is out of the latch.
- 3. While holding the released end of the blade out of the blade latch. Repeat the process on the other end of the blade until its released.