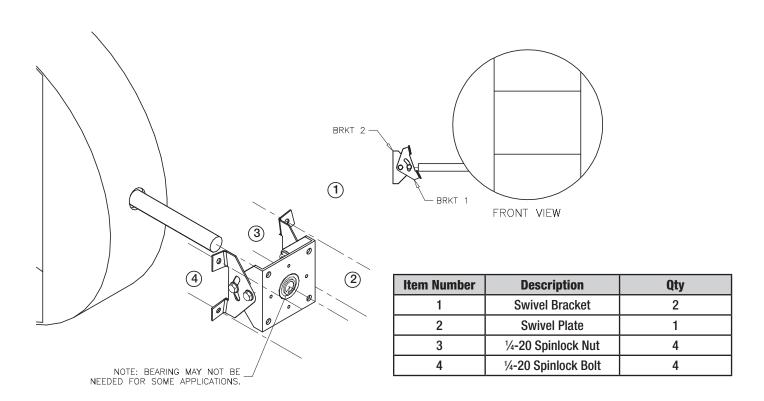

## **Installation Instructions For Extension Pin Kit**

- 1) Assemble loosely the swivel bracket onto the swivel plate with nuts and bolts provided.
- 2) Line up centerline of hole in the swivel plate with the centerline of the damper shaft. Slide the assembly onto the damper shaft until the four mounting feet of the swivel bracket are in contact with the duct.
- 3) Attach swivel brackets to duct using fasteners supplied by the installer. Maintain center alignment and adjustment of the swivel plate so that the face of the bracket is perpendicular with the damper shaft.
- 4) Tighten the nuts and bolts to lock the swivel bracket to the swivel plate.

| Item Number | Description                     | Qty |
|-------------|---------------------------------|-----|
| 1           | Swivel Bracket                  | 2   |
| 2           | Swivel Plate                    | 1   |
| 3           | 1/4-20 Spinlock Nut             | 4   |
| 4           | 1/4-20 Spinlock Bolt            | 4   |
| 5           | 1/2 in. dia. Manual<br>Quadrant | 1   |
| 6           | #10 x 1/2 in. HWH TEK<br>ZP     | 2   |
| 7           | OPEN and CLOSED decals          | 1   |