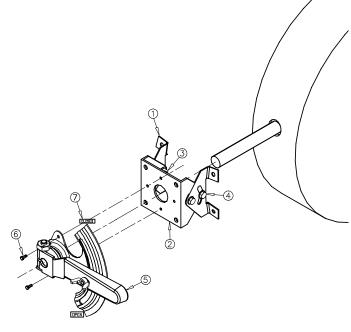

## **Installation Instructions For Manual Quadrant Kit**

- 1) Place the OPEN decal over the SHUT stamp and the CLOSED decal over the OPEN stamp on the manual quadrant.
- 2) Attach the manual quadrant to the swivel plate using #10 x ½ in. screws that are provided.
- 3) Assemble loosely swivel brackets onto the swivel plate with the nuts and bolts provided.
- 4) Line up the centerline of hole in the swivel plate with the centerline of the damper shaft. Slide the assembly onto the damper shaft until the four mounting feet of swivel bracket are in contact with the duct.
- 5) Attach the swivel brackets to duct using fasteners supplied by the installer. Maintain center alignment and adjustment of the swivel plate so that the face of the bracket is perpendicular with the damper shaft.
- 6) Tighten the nuts and bolts to lock the swivel bracket to the swivel plate.
- 7) Place the quadrant lever in the open position and damper blades in the full open position.
- 8) Tighten the bolt on the manual quadrant to secure it to the damper shaft.
- 9) Adjust damper open/closed position to the desired setting. Tighten the manual quadrant with the wing nut.

| Item Number | Description                     | Qty |
|-------------|---------------------------------|-----|
| 1           | Swivel Bracket                  | 2   |
| 2           | Swivel Plate                    | 1   |
| 3           | 1/4-20 Spinlock Nut             | 4   |
| 4           | 1/4-20 Spinlock Bolt            | 4   |
| 5           | 1/2 in. dia. Manual<br>Quadrant | 1   |
| 6           | #10 x 1/2 in. HWH TEK<br>ZP     | 2   |
| 7           | OPEN and CLOSED decals          | 1   |