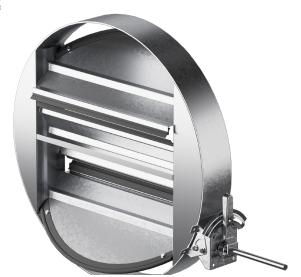

## **Installation Instructions For Extension Pin Kit**

- 1) Assemble loosely the swivel bracket onto the swivel plate with nuts and bolts provided.
- 2) Line up centerline of hole in the swivel plate with the centerline of the damper shaft. Slide the assembly onto the damper shaft until the four mounting feet of the swivel bracket are in contact with the duct.
- 3) Attach swivel brackets to duct using fasteners supplied by the installer. Maintain center alignment and adjustment of the swivel plate so that the face of the bracket is perpendicular with the damper shaft.
- 4) Tighten the nuts and bolts to lock the swivel bracket to the swivel plate.





## **Installation Instructions For Manual Quadrant Kit**

- 1) Place the OPEN decal over the SHUT stamp and the CLOSED decal over the OPEN stamp on the manual quadrant.
- 2) Attach the manual quadrant to the swivel plate using #10 x ½ in. screws that are provided.
- 3) Assemble loosely swivel brackets onto the swivel plate with the nuts and bolts provided.
- 4) Line up the centerline of hole in the swivel plate with the centerline of the damper shaft. Slide the assembly onto the damper shaft until the four mounting feet of swivel bracket are in contact with the duct.
- 5) Attach the swivel brackets to duct using fasteners supplied by the installer. Maintain center alignment and adjustment of the swivel plate so that the face of the bracket is perpendicular with the damper shaft.
- 6) T