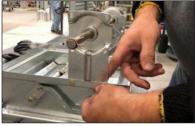

Jackshaft Accessory Kit

5. Attach the drive link to the blade bracket using e-clip. Adjust link from blade bracket into pre-drilled hole on crankarm. Crankarm bolt may need to be loosened. Blade size will determine proper hole location. See Figure 2 for drive link placement.

6. Attach the drive link to the crankarm using e-clip. See crankarm image and blade bracket image below for drive link location.

Figure 2: Drive Link Placement on Crankarm

7. Fully open all damper sections making sure crankarms are firmly rotated toward the blade to eliminate any slack in the linkage. Tighten all crankarms.