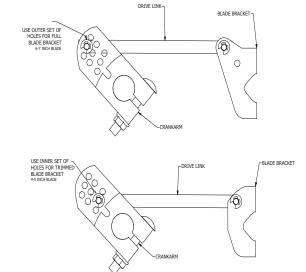

Jackshaft Accessory Kit

5. Attach the drive link to the blade bracket using e-clip. Adjust link from blade bracket into pre-drilled hole on crankarm. Crankarm bolt may need to be loosened. Blade size will determine proper hole location. See Figure 2 for drive link placement.

6. Attach the drive link to the crankarm using e-clip. See crankarm image and blade bracket image below for drive link location.

Figure 2: Drive Link Placement on Crankarm

7. Fully open all damper sections making sure crankarms are firmly rotated toward the blade to eliminate any slack in the linkage. Tighten all crankarms.