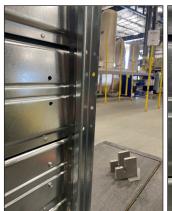

3. Screw or bolt blade bracket to the blade. Be sure that the blade bracket is centered on the blade (Figure 1). See table for drill diameter.

4. Nut and bolt jackshaft bracket to damper frame using pre-punched holes shown in the second photo. Repeat the steps for each section of damper.