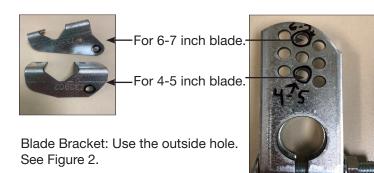

3. Screw or bolt blade bracket to the blade. Be sure that the blade bracket is centered on the blade (Figure 1). See table for drill diameter.

4. Nut and bolt jackshaft bracket to damper frame using pre-punched holes shown in the second photo. Repeat the steps for each section of damper.

## BRACKET MOUNTING HOLE LOCATIONS FOR ALL BLADE STYLES

Figure 1: Bracket Mounting Hole Location

| Blade Type       | Drilled Hole Diameter   |
|------------------|-------------------------|
| 3V               | 0.203 inch              |
| Aluminum Airfoil | 0.281 inch              |
| Steel Airfoil    | None - holes predrilled |