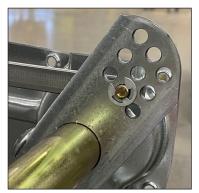

Jackshaft Accessory Kit

5. Attach the drive link to the blade bracket using e-clip. Adjust link from blade bracket into pre-drilled hole on crankarm. Crankarm bolt may need to be loosened. Blade size will determine proper hole location. See Figure 2 for drive link placement.

6. Attach the drive link to the crankarm using e-clip. See crankarm image and blade bracket image below for drive link location.

Figure 2: Drive Link Placement on Crankarm

7. Fully open all damper sections making sure crankarms are firmly rotated toward the blade to eliminate any slack in the linkage. Tighten all crankarms.