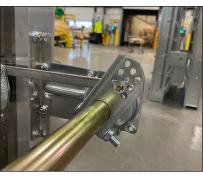

Jackshaft Accessory Kit

5. Attach the drive link to the blade bracket using e-clip. Adjust link from blade bracket into pre-drilled hole on crankarm. Crankarm bolt may need to be loosened. Blade size will determine proper hole location. See Figure 2 for drive link placement.

6. Attach the drive link to the crankarm using e-clip. See crankarm image and blade bracket image below for drive link location.

Figure 2: Drive Link Placement on Crankarm

7. Fully open all damper sections making sure crankarms are firmly rotated toward the blade to eliminate any slack in the linkage. Tighten all crankarms.