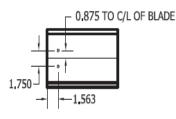

## Refer to:

"Mounting Kit for Actuators used on Control Dampers" (Part No. 479869)

1. Jackshaft accessory kit will arrive pre-assembled.

2. Determine the location where the blade jackshaft will be mounted (first or third blade). Note pre-punched holes in the jamb. Drill holes in blade according to Figure 1.

3. Screw or bolt blade bracket to the blade. Be sure that the blade bracket is centered on the blade (Figure 1). See table for drill diameter.

4. Nut and bolt jackshaft bracket to damper frame using pre-punched holes shown in the second photo. Repeat the steps for each section of damper.

## BRACKET MOUNTING HOLE LOCATIONS FOR ALL BLADE STYLES

Figure 1: Bracket Mounting Hole Location

| Blade Type       | Drilled Hole Diameter   |
|------------------|-------------------------|
| 3V               | 0.203 inch              |
| Aluminum Airfoil | 0.281 inch              |
| Steel Airfoil    | None - holes predrilled |