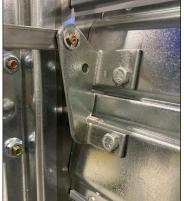

3. Screw or bolt blade bracket to the blade. Be sure that the blade bracket is centered on the blade (Figure 1). See table for drill diameter.

4. Nut and bolt jackshaft bracket to damper frame using pre-punched holes shown in the second photo. Repeat the steps for each section of damper.

## BRACKET MOUNTING HOLE LOCATIONS FOR ALL BLADE STYLES

Figure 1: Bracket Mounting Hole Location

| Blade Type       | Drilled Hole Diameter   |
|------------------|-------------------------|
| 3V               | 0.203 inch              |
| Aluminum Airfoil | 0.281 inch              |
| Steel Airfoil    | None - holes predrilled |