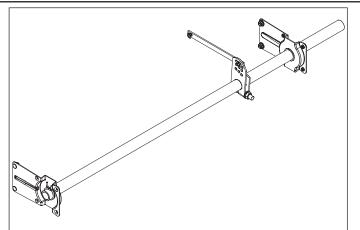

## Refer to:

"Mounting Kit for Actuators used on Control Dampers" (Part No. 479869)

1. Jackshaft accessory kit will arrive pre-assembled.

2. Determine the location where the blade jackshaft will be mounted (first or third blade). Note pre-punched holes in the jamb. Drill holes in blade according to Figure 1.

3. Screw or bolt blade bracket to the blade. Be sure that the blade bracket is centered on the blade (Figure 1). See table for drill diameter.

4. Nut and bolt jackshaft bracket to damper frame using pre-punched holes shown in the second photo. Repeat the steps for each section of damper.

## BRACKET MOUNTING HOLE LOCATIONS FOR ALL BLADE STYLES

Figure 1: Bracket Mounting Hole Location

| Blade Type       | Drilled Hole Diameter   |
|------------------|-------------------------|
| 3V               | 0.203 inch              |
| Aluminum Airfoil | 0.281 inch              |
| Steel Airfoil    | None - holes predrilled |