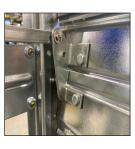

3. Screw or bolt blade bracket to the blade. Be sure that the blade bracket is centered on the blade (Figure 1). See table for drill diameter.

4. Nut and bolt jackshaft bracket to damper frame using pre-punched holes shown in the second photo. Repeat the steps for each section of damper.

## BRACKET MOUNTING HOLE LOCATIONS FOR ALL BLADE STYLES

Figure 1: Bracket Mounting Hole Location

| Blade Type       | Drilled Hole Diameter   |
|------------------|-------------------------|
| 3V               | 0.203 inch              |
| Aluminum Airfoil | 0.281 inch              |
| Steel Airfoil    | None - holes predrilled |