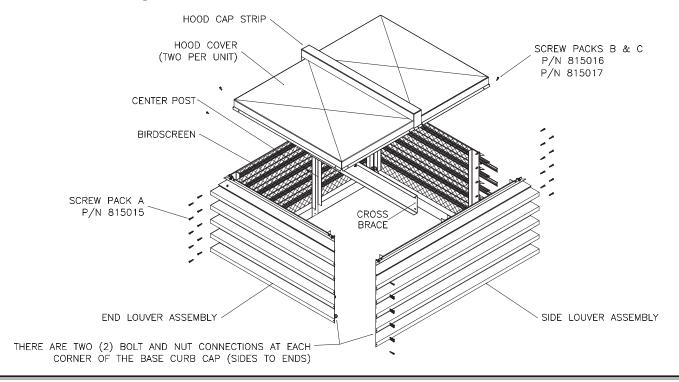

## **ASSEMBLY INSTRUCTIONS**

Please read and save these instructions for future reference. Read carefully before attempting to assemble, install, operate or maintain the product described. Protect yourself and others by observing all safety information. Failure to comply with instructions could result in personal injury and/or property damage!



| Hood        | Longest Throat Dimension   | Page |
|-------------|----------------------------|------|
| One Piece   | <=38 inches                | 1    |
| Two Piece   | >38 inches and <=72 inches | 2    |
| Three Piece | >72 inches                 | 2    |

## One Piece Hood: Longest throat dimension <=38 inches



## Two Piece Hood: Longest throat dimension >38 inches and <=72 inches



## Three Piece Hood: Longest throat dimension >72 inches



AFTER ASSEMBLY OF THE SIDES TO THE ENDS, ATTACH THE CROSS BRACE(S) TO THE SIDE CENTER POSTS PRIOR TO ATTACHING THE COVERS.



Phone: 715.359.6171 • Fax: 715.355.2399 • Parts: 800.355.5354 • E-mail: gfcinfo@greenheck.com • Website: www.greenheck.com