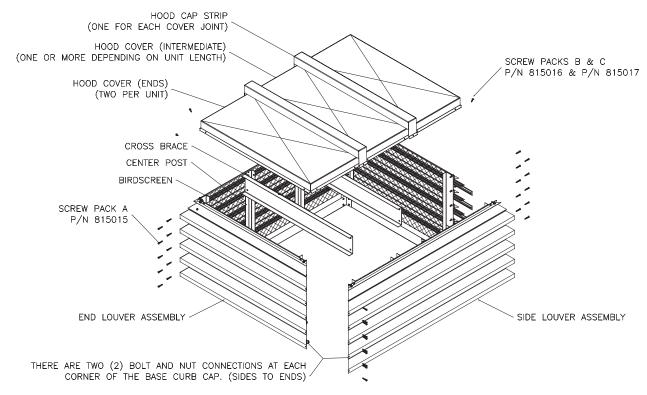

## Three Piece Hood: Longest throat dimension >72 inches

AFTER ASSEMBLY OF THE SIDES TO THE ENDS, ATTACH THE CROSS BRACE(S) TO THE SIDE CENTER POSTS PRIOR TO ATTACHING THE COVERS.

Phone: 715.359.6171 • Fax: 715.355.2399 • Parts: 800.355.5354 • E-mail: gfcinfo@greenheck.com • Website: www.greenheck.com