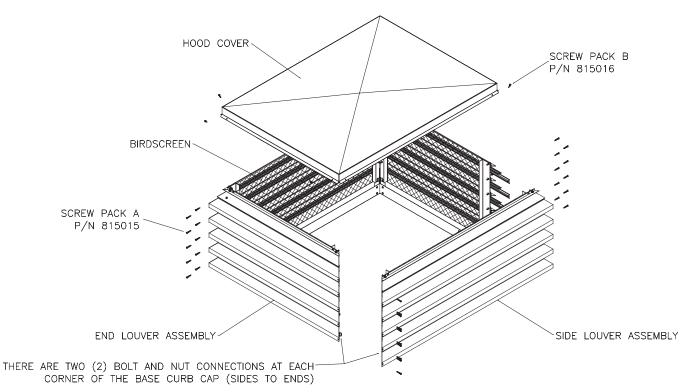

## **ASSEMBLY INSTRUCTIONS**

Please read and save these instructions for future reference. Read carefully before attempting to assemble, install, operate or maintain the product described. Protect yourself and others by observing all safety information. Failure to comply with instructions could result in personal injury and/or property damage!



| Hood        | Longest Throat Dimension   | Page |
|-------------|----------------------------|------|
| One Piece   | <=38 inches                | 1    |
| Two Piece   | >38 inches and <=72 inches | 2    |
| Three Piece | >72 inches                 | 2    |

## One Piece Hood: Longest throat dimension <=38 inches



## Two Piece Hood: Longest throat dimension >38 inches and <=72 inches



## Three Piece Hood: Longest throat dimension >72 inches



AFTER ASSEMBLY OF THE SIDES TO THE ENDS, ATTACH THE CROSS BRACE(S) TO THE SIDE CENTER POSTS PRIOR TO ATTACHING THE COVERS.



Phone: 715.359.6171 • Fax: 715.355.2399 • Parts: 800.355.5354 • E-mail: gfcinfo@greenheck.com • Website: www.greenheck.com