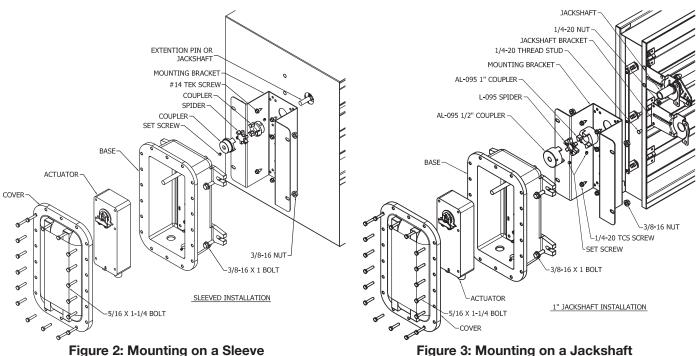

## Instructions

- 1. Install actuator bracket and actuator into the housing base.
- 2. Install mounting bracket onto sleeve or jackshaft bracket using #14 Tek screw (Figure 2 or 3).
- 3. Install coupler onto extension pin or jackshaft. Install spider into coupler. The second coupler install onto the pin sticking out of the NEMA 7 housing base.
- 4. Install actuator into the base and tighten. Swing the blades open or close. Install NEMA 7 housing base to the mounting bracket using bolts and nuts provided.
- 5. Turn the couplers so you can tighten the set screws.
- 6. Install cover using  $\frac{5}{16} \times 1\frac{1}{4}$  bolts.

Figure 3: Mounting on a Jackshaft

Figure 4: Mounting direct to the damper