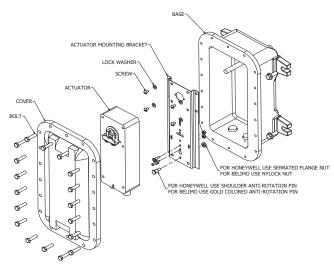

## Instructions

- 1. Install actuator bracket and actuator into the housing base.
- 2. Install mounting bracket onto sleeve or jackshaft bracket using #14 Tek screw (Figure 2 or 3).
- 3. Install coupler onto extension pin or jackshaft. Install spider into coupler. The second coupler install onto the pin sticking out of the NEMA 7 housing base.
- 4. Install actuator into the base and tighten. Swing the blades open or close. Install NEMA 7 housing base to the mounting bracket using bolts and nuts provided.
- 5. Turn the couplers so you can tighten the set screws.
- 6. Install cover using  $\frac{5}{16} \times 1\frac{1}{4}$  bolts.