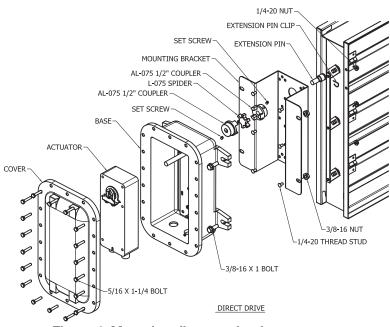

## Instructions

- 1. Install actuator bracket and actuator into the housing base.
- 2. Install mounting bracket onto sleeve or jackshaft bracket using #14 Tek screw (Figure 2 or 3).
- 3. Install coupler onto extension pin or jackshaft. Install spider into coupler. The second coupler install onto the pin sticking out of the NEMA 7 housing base.
- 4. Install actuator into the base and tighten. Swing the blades open or close. Install NEMA 7 housing base to the mounting bracket using bolts and nuts provided.
- 5. Turn the couplers so you can tighten the set screws.
- 6. Install cover using  $\frac{5}{16} \times 1\frac{1}{4}$  bolts.

Figure 3: Mounting on a Jackshaft

Figure 4: Mounting direct to the damper