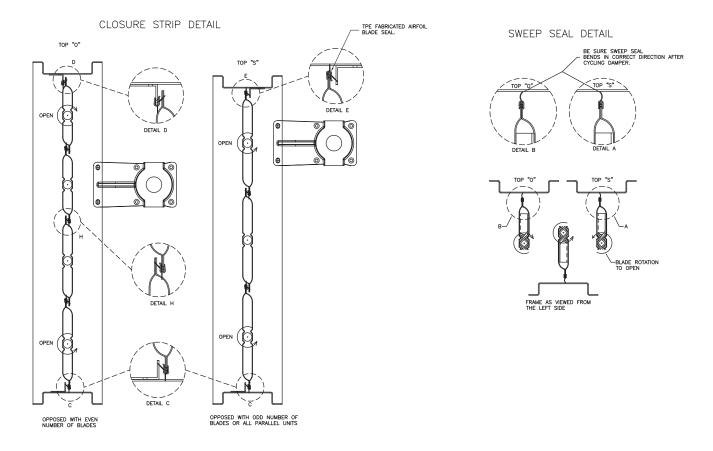

## Refer to:

'Installation Instructions for VCD, FBH, and FBV Series Control Dampers' (Part #463384)

These instructions address either replacement or initial installation.

The TPE seal pushes onto the blade edge and is held by the friction between the blade material and directional projections inside the rigid plastic clip. Seal material is cut-to-length before installing. If your damper has a closure strip, install the seal as shown on the drawing. If you have no closure strip, you will install the sweep seal as shown on the drawing. Seal is normally installed to the drive blade and to every blade tip on the same side of damper.

CLOSURE STRIP DETAIL

SWEEP SEAL DETAIL

OPPOSED WITH EVEN NUMBER OF BLADES

Models: FBH-23, FBV-23, VCD-23, VCD-23V, SEVCD-23

OPPOSED WITH ODD NUMBER OF BLADES OR ALL PARALLEL UNITS

1

Models: FBH-33, FBV-33, VCD-33, VCD-34, VCD-33V, VCD-34V, SEVCD-33