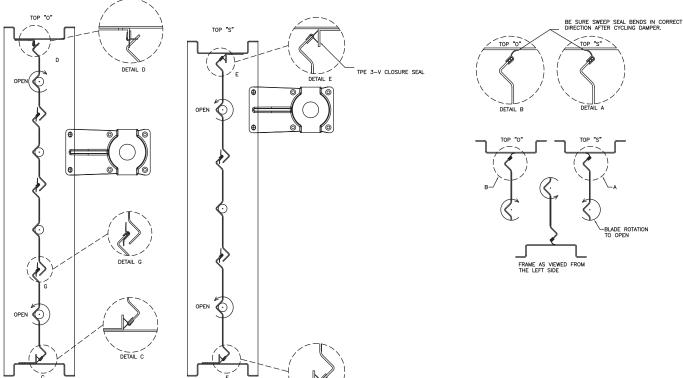

## Refer to:

'Installation Instructions for VCD, FBH, and FBV Series Control Dampers' (Part #463384)

These instructions address either replacement or initial installation.

The TPE seal pushes onto the blade edge and is held by the friction between the blade material and directional projections inside the rigid plastic clip. Seal material is cut-to-length before installing. If your damper has a closure strip, install the seal as shown on the drawing. If you have no closure strip, you will install the sweep seal as shown on the drawing. Seal is normally installed to the drive blade and to every blade tip on the same side of damper.

SWEEP SEAL DETAIL

OPPOSED WITH EVEN NUMBER OF BLADES

Models: FBH-23, FBV-23, VCD-23, VCD-23V, SEVCD-23

OPPOSED WITH ODD NUMBER OF BLADES OR ALL PARALLEL UNITS

1

Models: FBH-33, FBV-33, VCD-33, VCD-34, VCD-33V, VCD-34V, SEVCD-33