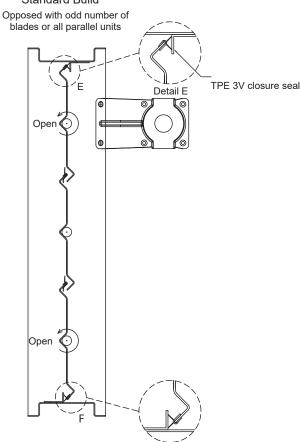

#### Models:

FBV-23, VCD-23, VCD-23V, VCD-33, VCD-33V, VCD-34V, SEVCD-23, SEVCD-33

These instructions address either replacement or initial installation.

The TPE seal pushes onto the blade edge and is held by the friction between the blade material and directional projections inside the rigid plastic clip. Seal material is cut-to-length before installing. If your damper has a closure strip, install the seal as shown on the drawing. If you have no closure strip, you will install the sweep seal as shown on the drawing. Seal is normally installed to the drive blade and to every blade tip on the same side of damper.

Models: FBV-23, VCD-23, VCD-23V, SEVCD-23

Blade Action: Opposed Number of Blades: Odd

Blade Action: Parallel

Number of Blades:Both (odd and even)

| Blade Type | Elastomer<br>Material | Greenheck<br>Part number |
|------------|-----------------------|--------------------------|
| 3V         | Blade Seal            | 485394                   |
|            | Sweep Seal            | 485393                   |
|            | Closure Seal          | 472783                   |

# Standard Build