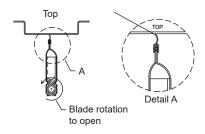

#### **Sweep Seal Detail**

#### Standard Build

Be sure sweep seal bends in correct direction after cycling damper