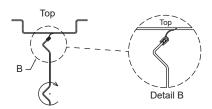

|

#### **Closure Strip Detail**

# Standard Build



#### **Sweep Seal Detail**

#### Standard Build

Be sure sweep seal bends in correct direction after cycling damper





# Models: FBV-23, VCD-23, VCD-23V, SEVCD-23

Blade Action: Opposed Number of Blades: Even

| Blade Type | Elastomer<br>Material | Greenheck<br>Part number |
|------------|-----------------------|--------------------------|
| 3V         | Blade Seal            | 485394                   |
|            | Sweep Seal            | 485393                   |
|            | Closure Seal          | 472783                   |

## Closure Strip Detail

Opposed with even number of blades



## Sweep Seal Detail

Opposed with even number of blades

Be sure sweep seal bends in correct direction after cycling damper





# Models: VCD-33, VCD-34, VCD-33V, VCD-34V, SEVCD-33

Blade Action: Opposed Number of Blades: Odd

Blade Action: Parallel

Number of Blades:Both (odd and even)

| Blade Type         | Elastomer<br>Material | Greenheck<br>Part number |
|--------------------|-----------------------|--------------------------|
| Fabricated Airfoil | Blade Seal            | 485392                   |
|                    | Sweep Seal            | 474708                   |
|                    | Closure Seal          | 485392                   |

### Closure Strip Detail



### Sweep Seal Detail

Be sure sweep seal bends in correct direction after cycling damper





Blade Action: Opposed Number of Blades: Even

| Blade Type         | Elastomer<br>Material | Greenheck<br>Part number |
|--------------------