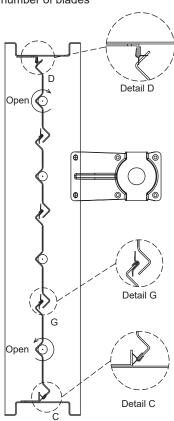

#### Models:

FBV-23, VCD-23, VCD-23V, VCD-33, VCD-33V, VCD-34V, SEVCD-23, SEVCD-33

These instructions address either replacement or initial installation.

The TPE seal pushes onto the blade edge and is held by the friction between the blade material and directional projections inside the rigid plastic clip. Seal material is cut-to-length before installing. If your damper has a closure strip, install the seal as shown on the drawing. If you have no closure strip, you will install the sweep seal as shown on the drawing. Seal is normally installed to the drive blade and to every blade tip on the same side of damper.

# Models: FBV-23, VCD-23, VCD-23V, SEVCD-23

Blade Action: Opposed Number of Blades: Even

| Blade Type | Elastomer<br>Material | Greenheck<br>Part number |
|------------|-----------------------|--------------------------|
| 3V         | Blade Seal            | 485394                   |
|            | Sweep Seal            | 485393                   |
|            | Closure Seal          | 472783                   |

## Closure Strip Detail

Opposed with even number of blades

## Sweep Seal Detail

Opposed with even number of blades

Be sure sweep seal bends in correct direction after cycling damper