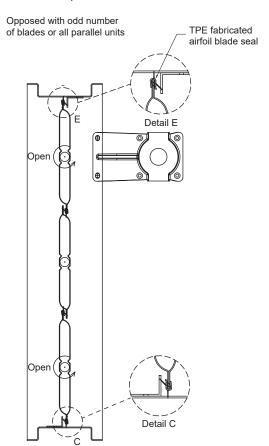

# Models: VCD-33, VCD-34, VCD-33V, VCD-34V, SEVCD-33

Blade Action: Opposed Number of Blades: Odd

Blade Action: Parallel

Number of Blades:Both (odd and even)

| Blade Type         | Elastomer<br>Material | Greenheck<br>Part number |
|--------------------|-----------------------|--------------------------|
| Fabricated Airfoil | Blade Seal            | 485392                   |
|                    | Sweep Seal            | 474708                   |
|                    | Closure Seal          | 485392                   |

### Sweep Seal Detail

Be sure sweep seal bends in correct direction after cycling damper

Blade Action: Opposed Number of Blades: Even

| Blade Type         | Elastomer<br>Material | Greenheck<br>Part number |
|--------------------|-----------------------|--------------------------|
| Fabricated Airfoil | Blade Seal            | 485392                   |
|                    | Sweep Seal            | 474708                   |
|                    | Closure Seal          | 485392                   |

## Closure Strip Detail

Opposed with even number of blades