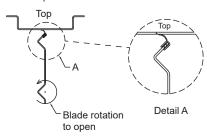

#### Models:

FBV-23, VCD-23, VCD-23V, VCD-33, VCD-33V, VCD-34V, SEVCD-23, SEVCD-33

These instructions address either replacement or initial installation.

The TPE seal pushes onto the blade edge and is held by the friction between the blade material and directional projections inside the rigid plastic clip. Seal material is cut-to-length before installing. If your damper has a closure strip, install the seal as shown on the drawing. If you have no closure strip, you will install the sweep seal as shown on the drawing. Seal is normally installed to the drive blade and to every blade tip on the same side of damper.

#### **Sweep Seal Detail**

#### Standard Build

Be sure sweep seal bends in correct direction after cycling damper