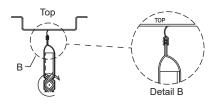

#### Models:

FBV-23, VCD-23, VCD-23V, VCD-33, VCD-33V, VCD-34V, SEVCD-23, SEVCD-33

These instructions address either replacement or initial installation.

The TPE seal pushes onto the blade edge and is held by the friction between the blade material and directional projections inside the rigid plastic clip. Seal material is cut-to-length before installing. If your damper has a closure strip, install the seal as shown on the drawing. If you have no closure strip, you will install the sweep seal as shown on the drawing. Seal is normally installed to the drive blade and to every blade tip on the same side of damper.

#### **Closure Strip Detail**