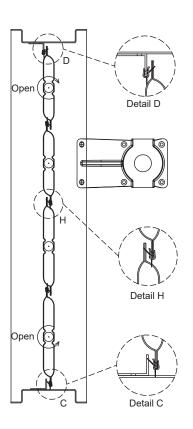

#### Models:

FBV-23, VCD-23, VCD-23V, VCD-33, VCD-33V, VCD-34V, SEVCD-23, SEVCD-33

These instructions address either replacement or initial installation.

The TPE seal pushes onto the blade edge and is held by the friction between the blade material and directional projections inside the rigid plastic clip. Seal material is cut-to-length before installing. If your damper has a closure strip, install the seal as shown on the drawing. If you have no closure strip, you will install the sweep seal as shown on the drawing. Seal is normally installed to the drive blade and to every blade tip on the same side of damper.

#### **Closure Strip Detail**

#### **Sweep Seal Detail**

#### Standard Build

Be sure sweep seal bends in correct direction after cycling damper