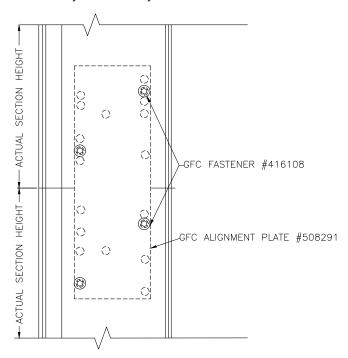

ble, install, operate or maintain the product described. Protect yourself and others by observing all safety information. Failure to comply with these instructions will result in voiding of the product warranty and may result in personal injury and/or property damage.



# **INSTALLATION GUIDELINES**

### Step 1

Units that are to be field stacked will be shipped with alignment plate(s) to be field installed. Remove the appropriate amount of blade screws that hold the blade nearest the splice joint of the mating section (reference model details).

### Step 2

Stack the sections together.

### Step 3

Attach plates by re-installing blade screws through alignment plate(s), through jambs, and into screw bosses that are extruded in blades.

# SEH-401, SED-401



### EDJ-401, EDK-402, ESK-402



### EDJ-430, EDK-430



### **ESD-403**







# GFC FASTENER #416196 GFC ALIGNMENT PLATE #508291

# **Our Commitment**

As a result of our commitment to continuous improvement, Greenheck reserves the right to change specifications without notice.

Product warranties can be found online at Greenheck.com, either on the specific product page or in the literature section of the website at Greenheck.com/Resources/Library/Literature.



Phone: 715.359.6171 • Fax: 715.355.2399 • Parts: 800.355.5354 • E-mail: gfcinfo@greenheck.com • Website: www.greenheck.com