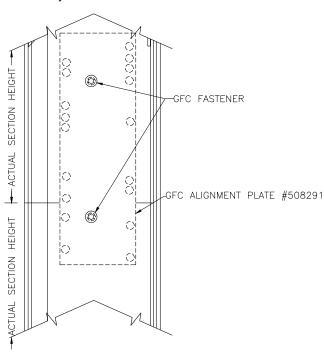

efully before attempting to assemble, install, operate or maintain the product described. Protect yourself and others by observing all safety information. Failure to comply with these instructions will result in voiding of the product warranty and may result in personal injury and/or property damage.



# **INSTALLATION GUIDELINES**

### Step 1

Units that are to be field stacked will be shipped with alignment plate(s) to be field installed. Remove the appropriate amount of blade screws that hold the blade nearest the splice joint of the mating section (reference model details).

### Step 2

Stack the sections together.

### Step 3

Attach plates by re-installing blade screws through alignment plate(s), through jambs, and into screw bosses that are extruded in blades.

# SEH-401, SED-401



### EDJ-401, EDK-402, ESK-402



### EDJ-430, EDK-430



### **ESD-403**







# GFC FASTENER #416196 GFC ALIGNMENT PLATE #508291

# **Our Commitment**

As a result of our commitment to continuous improvement, Greenheck reserves the right to change specifications without notice.

Product warranties can be found online at Greenheck.com, either on the specific product page or in the literature section of the website at Greenheck.com/Resources/Library/Literature.



Phone: 715.359.6171 • Fax: 715.355.2399 • Parts: 800.355.5354 • E-mail: gfcinfo@greenheck.com • Website: www.greenheck.com