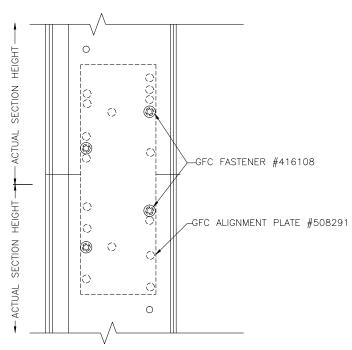

maintain the product described. Protect yourself and others by observing all safety information. Failure to comply with these instructions will result in voiding of the product warranty and may result in personal injury and/or property damage.



# **INSTALLATION GUIDELINES**

### Step 1

Units that are to be field stacked will be shipped with alignment plate(s) to be field installed. Remove the appropriate amount of blade screws that hold the blade nearest the splice joint of the mating section (reference model details).

### Step 2

Stack the sections together.

### Step 3

Attach plates by re-installing blade screws through alignment plate(s), through jambs, and into screw bosses that are extruded in blades.

# SEH-401, SED-401



### EDJ-401, EDK-402, ESK-402



### EDJ-430, EDK-430



### **ESD-403**







# GFC FASTENER #416196 GFC ALIGNMENT PLATE #508291

# **Our Commitment**

As a result of our commitment to continuous improvement, Greenheck reserves the right to change specifications without notice.

Product warranties can be found online at Greenheck.com, either on the specific product page or in the literature section of the website at Greenheck.com/Resources/Library/Literature.



Phone: 715.359.6171 • Fax: 715.355.2399 • Parts: 800.355.5354 • E-mail: gfcinfo@greenheck.com • Website: www.greenheck.com