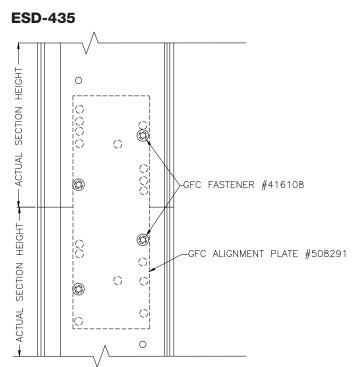

### **ESD-403**

### Step 1

Units that are to be field stacked will be shipped with alignment plate(s) to be field installed. Remove the appropriate amount of blade screws that hold the blade nearest the splice joint of the mating section (reference model details).

### Step 3

Attach plates by re-installing blade screws through alignment plate(s), through jambs, and into screw bosses that are extruded in blades.