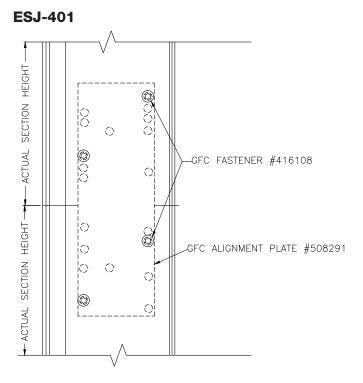

### EDJ-401, EDK-402, ESK-402

### Step 1

Units that are to be field stacked will be shipped with alignment plate(s) to be field installed. Remove the appropriate amount of blade screws that hold the blade nearest the splice joint of the mating section (reference model details).

### Step 3

Attach plates by re-installing blade screws through alignment plate(s), through jambs, and into screw bosses that are extruded in blades.