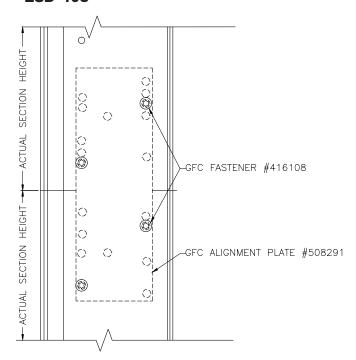

### Step 1

Units that are to be field stacked will be shipped with alignment plate(s) to be field installed. Remove the appropriate amount of blade screws that hold the blade nearest the splice joint of the mating section (reference model details).

### Step 3

Attach plates by re-installing blade screws through alignment plate(s), through jambs, and into screw bosses that are extruded in blades.