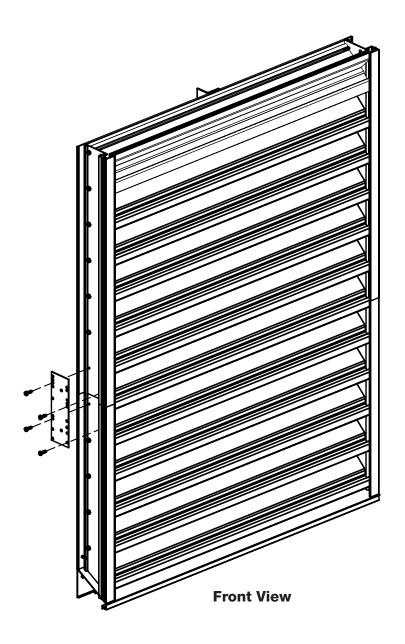

### Step 1

Units that are to be field stacked will be shipped with alignment plate(s) to be field installed. Remove the appropriate amount of blade screws that hold the blade nearest the splice joint of the mating section (reference model details).

### Step 2

Stack the sections together.

### Step 3

Attach plates by re-installing blade screws through alignment plate(s), through jambs, and into screw bosses that are extruded in blades.