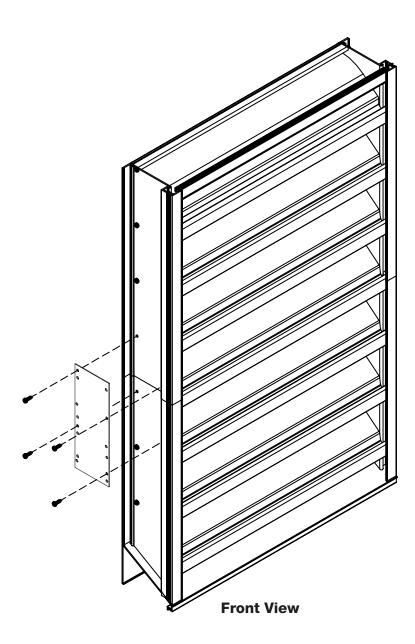

#### Step 1

Units that are to be field stacked will be shipped with alignment plate(s) to be field installed. Remove the appropriate amount of blade screws that hold the blade nearest the splice joint of the mating section (reference model details).

#### Step 2

Stack the sections together.

#### Step 3

Attach plates by re-installing blade screws through alignment plate(s), through jambs, and into screw bosses that are extruded in blades.