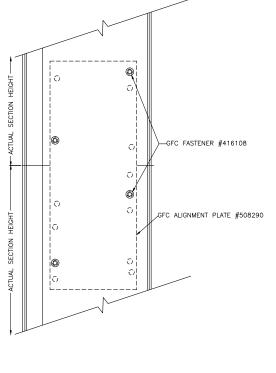

#### **ESD-603**

#### Q 0 C HEIGHT SECTION -GFC FASTENER #416108 6 0 ACTUAL О O 0 GFC ALIGNMENT PLATE #508290 ø HEIGHT l0 SECTION io. O 0 6 ACTUAL ESD-635, ESD-635X 0 0 HEIGHI 0 Q SECTION ACTUAL GFC FASTENERS #416196 0 0

0 0

0

0

GFC ALIGNMENT PLATE #508290

0

0

lo

HEIGHT

SECTION

ACTUAL

EDJ-601, ESJ-602