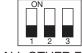

#### **DIP SWITCH BANK 1 SETTINGS**

FAN 1

ALL OTHER FANS IN SERIES

### ALL OTHER FANS IN SERIES

- REMOVE BROWN/WHITE 24V WIRE AND CAP
- DO NOT REMOVE BROWN GROUND WIRE
- REMOVE SILVER SHIELD AND SECURE IN A WAY THAT PREVENTS CONTACT WITH VFD BOARD