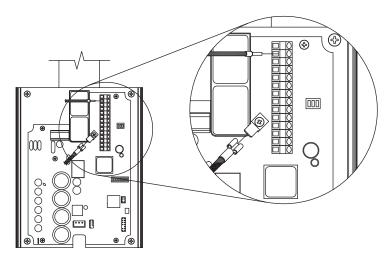

### ALL OTHER FANS IN SERIES

- REMOVE BROWN/WHITE 24V WIRE AND CAP
- DO NOT REMOVE BROWN GROUND WIRE
- REMOVE SILVER SHIELD AND SECURE IN A WAY THAT PREVENTS CONTACT WITH VFD BOARD