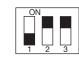

#### **DIP SWITCH BANK 1 SETTINGS**

FAN 1

ALL OTHER FANS IN SERIES

# FIRST FAN IN SERIES