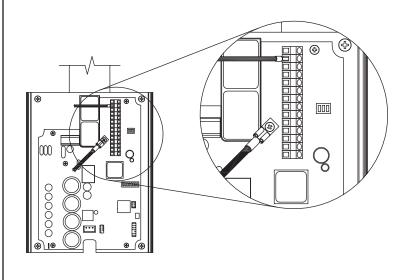

| OFF         | ON          | ON          | OFF         | OFF         |                     |
| 8                 | ON          | ON          | ON          | OFF         | OFF         |                     |
| 9                 | OFF         | OFF         | OFF         | ON          | OFF         |                     |
| 10                | ON          | OFF         | OFF         | ON          | OFF         |                     |
| 11                | OFF         | ON          | OFF         | ON          | OFF         |                     |

## FIRE RELAY INSTALLATION AND WIRING



TO FAN WIRING

BLUE - COMMON

YELLOW - NORMALLY CLOSED

ORANGE - NORMALLY OPEN

(FAN DISABLED WHEN RELAY OPEN)

NOTE

DO NOT CUT CABLE OR REMOVE CRIMP CAP IF NOT USING FIRE RELAY.

# FIRST FAN IN SERIES



### ALL OTHER FANS IN SERIES

- REMOVE BROWN/WHITE 24V WIRE AND CAP
- DO NOT REMOVE BROWN GROUND WIRE
- REMOVE SILVER SHIELD AND SECURE IN A WAY THAT PREVENTS CONTACT WITH VFD BOARD



# POST INSTALLATION CHECKLIST

- ☐ ALL BOLTS TIGHTENED PROPERLY
- ☐ ONLY USED SHIELDED NETWORKING COMPONENTS PROVIDED
- ☐ MODBUS ADDRESSES SET
- ☐ SAFETY CABLE INSTALLED PROPERLY
- □ VERIFY POWER AND NETWORKING CABLES CONNECTED