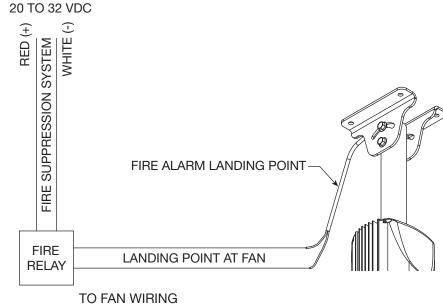

## FIRE RELAY INSTALLATION AND WIRING

TO FAN WIRING

BLUE - COMMON

YELLOW - NORMALLY CLOSED

ORANGE - NORMALLY OPEN

(FAN DISABLED WHEN RELAY OPEN)

NOTE

DO NOT CUT CABLE OR REMOVE CRIMP CAP IF NOT USING FIRE RELAY.