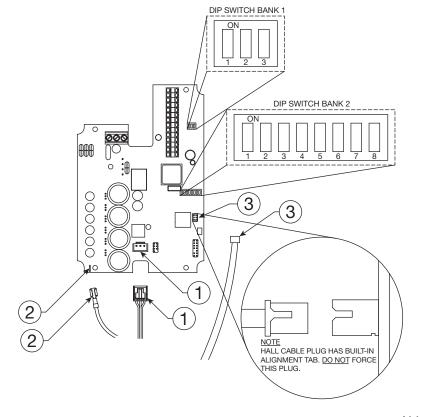

### MOTOR-TO-VFD WIRING AND DIP SWITCH BANK LOCATIONS

#### **DIP SWITCH BANK 1 SETTINGS**

FAN 1

ALL OTHER FANS IN SERIES

#### DIP SWITCH BANK 2 SETTINGS (MODBUS ADDRESSES)

| MODBUS<br>ADDRESS | SWITCH<br>1 | SWITCH<br>2 | SWITCH<br>3 | SWITCH<br>4 | SWITCH<br>5 | SWITCH<br>6, 7, 8   |
|-------------------|-------------|-------------|-------------|-------------|-------------|---------------------|
| 2                 | ON          | OFF         | OFF         | OFF         | OFF         |                     |
| 3                 | OFF         | ON          | OFF         | OFF         | OFF         | DO<br>NOT<br>MODIFY |
| 4                 | ON          | ON          | OFF         | OFF         | OFF         |                     |
| 5                 | OFF         | OFF         | ON          | OFF         | OFF         |                     |
| 6                 | ON          | OFF         | ON          | OFF         | OFF         |                     |
| 7                 | OFF         | ON          | ON          | OFF         | OFF         |                     |
| 8                 | ON          | ON          | ON          | OFF         | OFF         |                     |
| 9                 | OFF         | OFF         | OFF         | ON          | OFF         |                     |
| 10                | ON          | OFF         | OFF         | ON          | OFF         |                     |
| 11                | OFF         | ON          | OFF         | ON          | OFF         |                     |