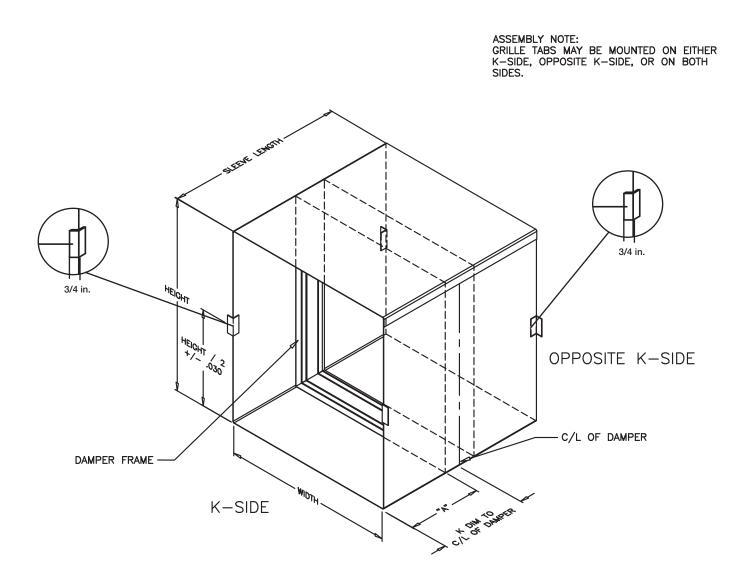

## Application

The grille tab option for fire, combination fire smoke, and smoke dampers provides mounting tabs on the sleeve to ease installation of grilles in the field. The tabs are made out of 20 ga. (1mm) galvanized steel  $\frac{3}{4}$  in. x 2 in. long (19mm x 51mm). The flanges are concealed when the grille is installed. The grille option is limited to 48 in. x 48 in. (1219mm x 1219mm).