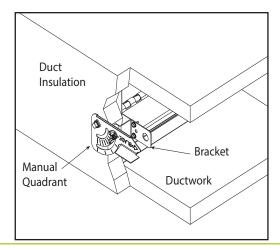

## **Stand-off Bracket**

\*W & H dimension furnished approximately  $\frac{1}{4}$  in. (6mm) undersize. Manual quadrant is sent as a kit for field installation.

# **Options and Accessories**

- 11/2 in. (38mm) standoff bracket
- 2 in. (51mm) standoff bracket

(The standoff bracket with axle pin accommodates for the thickness of external duct insulation.)

- Cable Operator
  - Round Ceiling Cup or Square Wall/Ceiling Plate
  - 3, 6, or 9 ft (.9, 1.8, 2.7 m) cable length