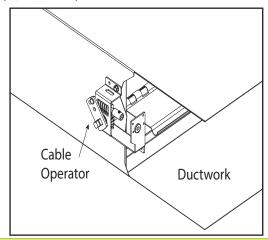

# **Cable Operator - Optional**

Cable operator is an option with either a round ceiling cup or square wall/ceiling plate design. Cable lengths are offered in 3, 6, or 9 ft (.9, 1.8, 2.7 m).