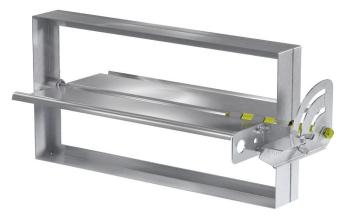

# **Application**

Model MBD-10 is a manual balancing damper designed to regulate the flow of air in a HVAC system. They are not intended to be used in applications as a positive shut off or for automatic control. The manual quadrant has an integral pointer for easy visual blade position indication.

## Construction

| Construction    | Standard                                             | Optional       |
|-----------------|------------------------------------------------------|----------------|
| Frame Material  | Galvanized steel                                     | -              |
| Frame Thickness | 22 ga. (0.8mm)                                       | -              |
| Frame Depth     | 1.832 in. (47mm)                                     | -              |
| Blade Material  | Galvanized steel                                     | -              |
| Blade Thickness | 20 ga. (1mm)                                         | -              |
| Axle Material   | ½ in. (13mm)<br>Plated Steel                         | -              |
| Operator        | % in. (10mm) sq. locking manual quadrant             | Cable Operator |
| Operating Shaft | % in. (10mm) sq.,<br>2½ in. (64mm)<br>long extension | -              |