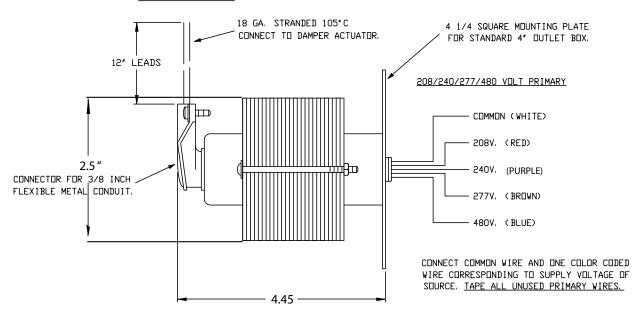

## **Application**

The Multi-Voltage transformer converts primary voltage of 480V/277V and 240V/208V to secondary voltage of 120V. The transformer is shipped loose and is provided with a plate on the primary side for mounting on a standard 4 in. (102mm) outlet box.

For hookup to 3 phase primary source, connect common (white) and one other wire (same voltage as 3 phase source) to any 2 legs of the 3 phase source for 1 phase 120 volt secondary output. This transformer is NEMA 1, indoor use only.

## SPECIAL NOTE

FOR HOOK UP TO 3 PHASE PRIMARY SOURCE-CONNECT COMMON (WHITE) AND ONE OTHER WIRE (SAME VOLTAGE AS 3 PHASE SOURCE) TO ANY 2 LEGS OF THE 3 PHASE SOURCE FOR 1 PHASE 120 VOLT SECONDARY OUTPUT.