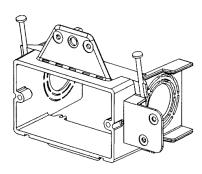

## Construction

|                 | Standard                                                  |  |
|-----------------|-----------------------------------------------------------|--|
| Frame Material  | Galvanized Steel                                          |  |
| Frame Thickness | 22 ga. (0.9mm)                                            |  |
| Blade Material  | Galvanized Steel                                          |  |
| Blade Action    | Opposed                                                   |  |
| Blade Thickness | 20 ga. (1mm)                                              |  |
| Axles           | Integral ½ in. (13mm) dia.                                |  |
| Axle Bearings   | Synthetic (acetal) sleeve                                 |  |
| Operator        | 9 volt actuator (shipped as a kit for field installation) |  |

## **Size Limitations**

| Diameter | Minimum Size | Maximum Size |
|----------|--------------|--------------|
| Inches   | 6 x 4        | 36 x 12      |
| mm       | 152 x 102    | 914 x 305    |