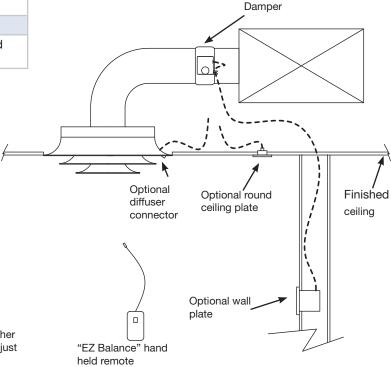

# **Application**

Model RBD-10 is a remote powered balancing damper designed to regulate the flow of air in a HVAC system. This balancing damper is ideal for applications where it is difficult to get access to manually adjust the dampers and balance the airflow. The 'EZ Balance' hand held remote (equipped with 9 volt power supply) operates the damper actuator when connected to the diffuser connector or wall/ceiling plate.

## **Accessories**

- Diffuser connectors
- Single gang wall plates with ports (1,2, 3, 4 or 6 port)
  - Colors: white, or stainless steel
- Round wall/ceiling mounting plate with one port
- Single gang outlet box
- 'EZ Balance' remote control device (9 volt battery and 5 foot (1524mm) of cable included)
- 5, 14, 25 or 50 foot (1524, 4267, 7620 or 15,240mm) plenum rated cable
- Cable connectors