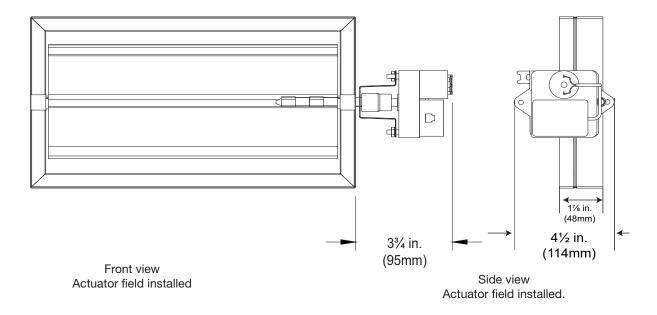

## Construction

|                 | Standard                                                  |  |
|-----------------|-----------------------------------------------------------|--|
| Frame Material  | Galvanized Steel                                          |  |
| Frame Thickness | 22 ga. (0.9mm)                                            |  |
| Blade Material  | Galvanized Steel                                          |  |
| Blade Action    | Opposed                                                   |  |
| Blade Thickness | 20 ga. (1mm)                                              |  |
| Axles           | Integral ½ in. (13mm) dia.                                |  |
| Axle Bearings   | Synthetic (acetal) sleeve                                 |  |
| Operator        | 9 volt actuator (shipped as a kit for field installation) |  |

## **Size Limitations**

| Diameter | Minimum Size | Maximum Size |
|----------|--------------|--------------|
| Inches   | 6 x 4        | 36 x 12      |
| mm       | 152 x 102    | 914 x 305    |