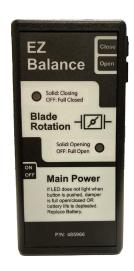

# **Application**

Model RBD-10 is a remote powered balancing damper designed to regulate the flow of air in a HVAC system. This balancing damper is ideal for applications where it is difficult to get access to manually adjust the dampers and balance the airflow. The 'EZ Balance' hand held remote (equipped with 9 volt power supply) operates the damper actuator when connected to the diffuser connector or wall/ceiling plate.

#### Note:

All wire connections are made with prewired RJ11 plugs and sockets. No additional wiring or tools required.

**Note:** Utilizing any controller other than 'EZ Balance' remote to adjust the RBD-10 damper voids the actuator warranty.

## **Accessories**

- Diffuser connectors
- Single gang wall plates with ports (1,2, 3, 4 or 6 port)
  - Colors: white, or stainless steel
- Round wall/ceiling mounting plate with one port
- Single gang outlet box
- 'EZ Balance' remote control device (9 volt battery and 5 foot (1524mm) of cable included)
- 5, 14, 25 or 50 foot (1524, 4267, 7620 or 15,240mm) plenum rated cable
- Cable connectors

#### EZ Balance remote

Six Ports