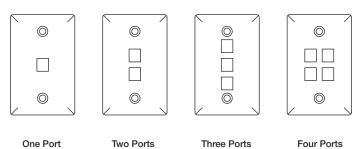

## **Accessories**

- Diffuser connectors
- Single gang wall plates with ports (1,2, 3, 4 or 6 port)
  - Colors: white, or stainless steel
- Round wall/ceiling mounting plate with one port
- Single gang outlet box
- 'EZ Balance' remote control device (9 volt battery and 5 foot (1524mm) of cable included)
- 5, 14, 25 or 50 foot (1524, 4267, 7620 or 15,240mm) plenum rated cable
- Cable connectors

## Wall plates with ports

White wall plate dimension is  $3\frac{1}{4}$  in. x  $4\frac{9}{4}$  in. (83mm x 121mm). Stainless steel wall plate dimension is  $2\frac{9}{4}$  in. x  $4\frac{1}{2}$  in. (70mm x 114mm).