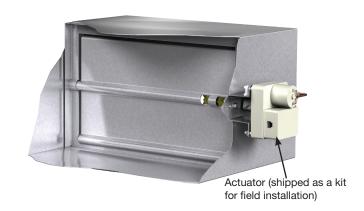

# **Application**

Model RBD-10 is a remote powered balancing damper designed to regulate the flow of air in a HVAC system. This balancing damper is ideal for applications where it is difficult to get access to manually adjust the dampers and balance the airflow. The 'EZ Balance' hand held remote (equipped with 9 volt power supply) operates the damper actuator when connected to the diffuser connector or wall/ceiling plate.

## Construction

|                 | Standard                                                  |  |
|-----------------|-----------------------------------------------------------|--|
| Frame Material  | Galvanized Steel                                          |  |
| Frame Thickness | 22 ga. (0.9mm)                                            |  |
| Blade Material  | Galvanized Steel                                          |  |
| Blade Action    | Opposed                                                   |  |
| Blade Thickness | 20 ga. (1mm)                                              |  |
| Axles           | Integral ½ in. (13mm) dia.                                |  |
| Axle Bearings   | Synthetic (acetal) sleeve                                 |  |
| Operator        | 9 volt actuator (shipped as a kit for field installation) |  |