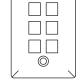

## Accessories

- Diffuser connectors
- Single gang wall plates with ports (1,2, 3, 4 or 6 port) - Colors: white, or stainless steel
- Round wall/ceiling mounting plate with one port
- Single gang outlet box
- 'EZ Balance' remote control device (9 volt battery and 5 foot (1524mm) of cable included)
- 5, 14, 25 or 50 foot (1524, 4267, 7620 or 15,240mm) plenum rated cable
- Cable connectors

Six Ports

 $\bigcirc$ 

One PortTwo PortsThree PortsFour PortsWhite wall plate dimension is 3¼ in. x 4¼ in. (83mm x 121mm).Stainless steel wall plate dimension is 2¾ in. x 4½ in. (70mm x 114mm).

Single gang box