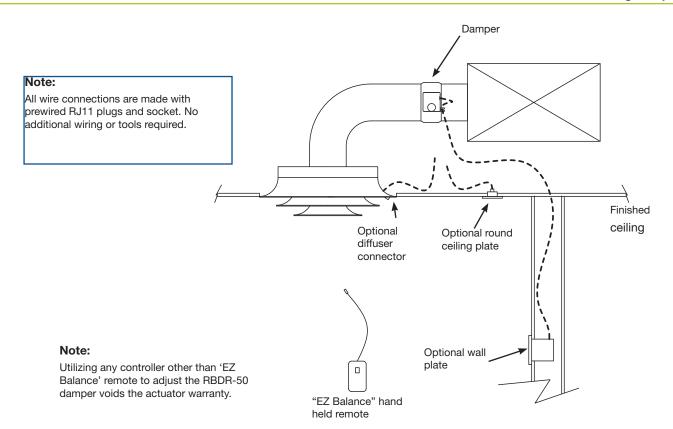

The 'EZ Balance' hand held remote (equipped with 9 volt power supply) operates the damper actuator when connected to the diffuser connector or wall/ceiling plate.

## Accessories

- Diffuser connectors
- Single gang wall plates with ports (1,2, 3, 4 or 6 port) - Colors: white, or stainless steel
- Round wall/ceiling mounting plate with one port
- Single gang outlet box
- 'EZ Balance' remote control device (9 volt battery and 5 foot (1524mm) of cable included)
- 5, 14, 25 or 50 foot (1524, 4267, 7620 or 15,240mm) plenum rated cable
- Cable connectors

Six Ports

 $\bigcirc$ 

One PortTwo PortsThree PortsFour PortsWhite wall plate dimension is 3¼ in. x 4¼ in. (83mm x 121mm).Stainless steel wall plate dimension is 2¾ in. x 4½ in. (70mm x 114mm).

Single gang box