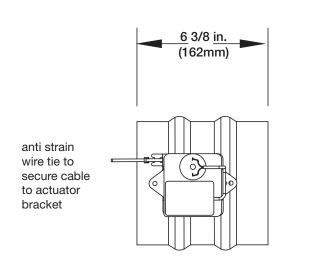

**Dimensional Drawings** 

Round wall/ceiling plate

31/4 in. (83mm) diameter

Side View Actuator factory mounted

Front View Actuator factory mounted

## Construction

|                 | Standard                       |
|-----------------|--------------------------------|
| Frame Material  | Galvanized Steel               |
| Frame Thickness | 20 ga. (1mm)                   |
| Blade Material  | Galvanized Steel               |
| Blade Thickness | 20 ga. (1mm)                   |
| Axles           | % in. sq. (10mm) Plated Steel  |
| Bearings        | Synthetic (acetal) Sleeve Type |
| Operator        | 9 Volt Actuator                |