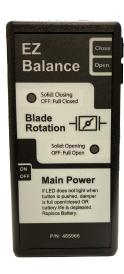

The 'EZ Balance' hand held remote (equipped with 9 volt power supply) operates the damper actuator when connected to the diffuser connector or wall/ceiling plate.

## Accessories

- Diffuser connectors
- Single gang wall plates with ports (1,2, 3, 4 or 6 port) - Colors: white, or stainless steel
- Round wall/ceiling mounting plate with one port
- Single gang outlet box
- 'EZ Balance' remote control device (9 volt battery and 5 foot (1524mm) of cable included)
- 5, 14, 25 or 50 foot (1524, 4267, 7620 or 15,240mm) plenum rated cable
- Cable connectors