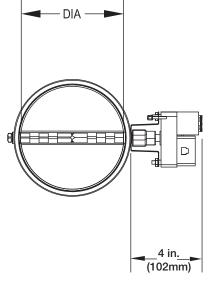

### **Size Limitations**

| Diameter | Minimum Size | Maximum Size |
|----------|--------------|--------------|
| Inches   | 4            | 24           |
| mm       | 102          | 610          |

**Dimensional Drawings** 

Round wall/ceiling plate

31/4 in. (83mm) diameter

Side View Actuator factory mounted

Front View Actuator factory mounted