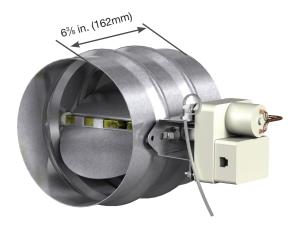

## Application

Model RBDR-50 is a round remote powered balancing damper designed to regulate the flow of air in a HVAC system. This balancing damper is ideal for applications where it is difficult to get access to manually adjust the dampers and balance the airflow.

The 'EZ Balance' hand held remote (equipped with 9 volt power supply) operates the damper actuator when connected to the diffuser connector or wall/ceiling plate.

#### Temperature

Maximum: 180°F (82°C)

Diameter dimension is furnished approximately  $\ensuremath{^{1\!\!/}_{\!\!\!\!S}}$  in. (3mm) undersize.

## Construction

|                 | Standard                       |
|-----------------|--------------------------------|
| Frame Material  | Galvanized Steel               |
| Frame Thickness | 20 ga. (1mm)                   |
| Blade Material  | Galvanized Steel               |
| Blade Thickness | 20 ga. (1mm)                   |
| Axles           | % in. sq. (10mm) Plated Steel  |
| Bearings        | Synthetic (acetal) Sleeve Type |
| Operator        | 9 Volt Actuator                |

**Dimensional Drawings** 

Round wall/ceiling plate

31/4 in. (83mm) diameter

Side View Actuator factory mounted

Front View Actuator factory mounted