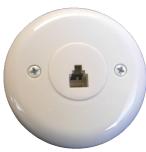

## Accessories

- Diffuser connectors
- Single gang wall plates with ports (1,2, 3, 4 or 6 port) - Colors: white, or stainless steel
- Round wall/ceiling mounting plate with one port
- Single gang outlet box
- 'EZ Balance' remote control device (9 volt battery and 5 foot (1524mm) of cable included)
- 5, 14, 25 or 50 foot (1524, 4267, 7620 or 15,240mm) plenum rated cable
- Cable connectors

Six Ports

 $\bigcirc$ 

One PortTwo PortsThree PortsFour PortsWhite wall plate dimension is 3¼ in. x 4¼ in. (83mm x 121mm).Stainless steel wall plate dimension is 2¾ in. x 4½ in. (70mm x 114mm).

Single gang box

**Dimensional Drawings** 

Round wall/ceiling plate

31/4 in. (83mm) diameter

Side View Actuator factory mounted

Front View Actuator factory mounted