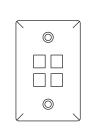

## Accessories

- Diffuser connectors
- Single gang wall plates with ports (1,2, 3, 4 or 6 port) - Colors: white, or stainless steel
- Round wall/ceiling mounting plate with one port
- Single gang outlet box
- 'EZ Balance' remote control device (9 volt battery and 5 foot (1524mm) of cable included)
- 5, 14, 25 or 50 foot (1524, 4267, 7620 or 15,240mm) plenum rated cable
- Cable connectors

Six Ports

 $\bigcirc$ 

One PortTwo PortsThree PortsFour PortsWhite wall plate dimension is 3¼ in. x 4¼ in. (83mm x 121mm).Stainless steel wall plate dimension is 2¾ in. x 4½ in. (70mm x 114mm).

Single gang box