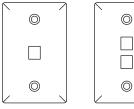

## Accessories

- Diffuser connectors
- Single gang wall plates with ports (1,2, 3, 4 or 6 port) - Colors: white, or stainless steel
- Round wall/ceiling mounting plate with one port
- Single gang outlet box
- 'EZ Balance' remote control device (9 volt battery and 5 foot (1524mm) of cable included)
- 5, 14, 25 or 50 foot (1524, 4267, 7620 or 15,240mm) plenum rated cable
- Cable connectors

Six Ports

 $\bigcirc$ 

One PortTwo PortsThree PortsFour PortsWhite wall plate dimension is 3¼ in. x 4¼ in. (83mm x 121mm).Stainless steel wall plate dimension is 2¾ in. x 4½ in. (70mm x 114mm).

Single gang box