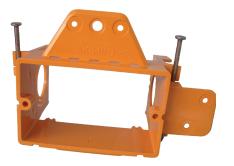

## Accessories

- Diffuser connectors
- Single gang wall plates with ports (1,2, 3, 4 or 6 port) - Colors: white, or stainless steel
- Round wall/ceiling mounting plate with one port
- Single gang outlet box
- 'EZ Balance' remote control device (9 volt battery and 5 foot (1524mm) of cable included)
- 5, 14, 25 or 50 foot (1524, 4267, 7620 or 15,240mm) plenum rated cable
- Cable connectors