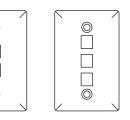

## Accessories

- Diffuser connectors
- Single gang wall plates with ports (1,2, 3, 4 or 6 port) - Colors: white, or stainless steel
- Round wall/ceiling mounting plate with one port
- Single gang outlet box
- 'EZ Balance' remote control device (9 volt battery and 5 foot (1524mm) of cable included)
- 5, 14, 25 or 50 foot (1524, 4267, 7620 or 15,240mm) plenum rated cable
- Cable connectors

Six Ports

 $\bigcirc$ 

One PortTwo PortsThree PortsFour PortsWhite wall plate dimension is 3¼ in. x 4¼ in. (83mm x 121mm).Stainless steel wall plate dimension is 2¾ in. x 4½ in. (70mm x 114mm).

Single gang box