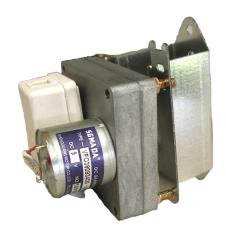

#### **EZ** Balance Remote

EZ Balance Remote, part no. 485966, has a 9 volt supply that operates the damper actuator when connected to the diffuser connector or wall/ceiling plate.

Part Number 384294 Single gang outlet box

#### **Actuator Kit**

The 9 volt actuator kit (part no. 893166) is designed for use on RBD-10 or RBDR-50.

| Part Number | Description                             |
|-------------|-----------------------------------------|
| 849200      | Stainless steel wall plate with 1 port  |
| 849201      | Stainless steel wall plate with 2 ports |
| 849202      | Stainless steel wall plate with 3 ports |
| 849203      | Stainless steel wall plate with 4 ports |
| 849204      | Stainless steel wall plate with 6 ports |