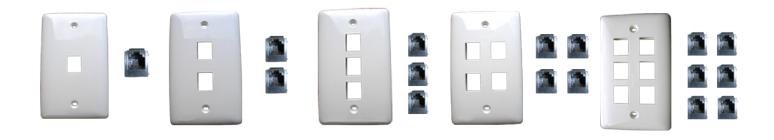

# **RBD** Accessories

for RBD and RBDR Series

| Part Number | Description                   |
|-------------|-------------------------------|
| 849215      | White wall plate with 1 port  |
| 849216      | White wall plate with 2 ports |
| 849217      | White wall plate with 3 ports |
| 849218      | White wall plate with 4 ports |
| 849219      | White wall plate with 6 ports |