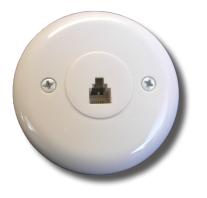

## **Ceiling Plate Kit**

The white wall/ceiling plate kit (part no. 849220) includes a white round plate and 1 port.