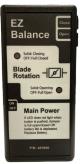

#### **EZ** Balance Remote

EZ Balance Remote, part no. 485966, has a 9 volt supply that operates the damper actuator when connected to the diffuser connector or wall/ceiling plate.

Part Number 384294 Single gang outlet box