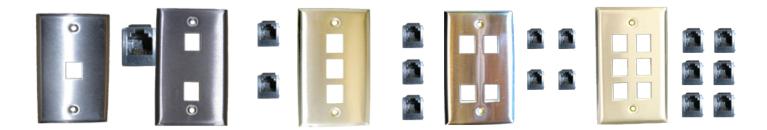

#### **Actuator Kit**

The 9 volt actuator kit (part no. 893166) is designed for use on RBD-10 or RBDR-50.

| Part Number | Description                             |
|-------------|-----------------------------------------|
| 849200      | Stainless steel wall plate with 1 port  |
| 849201      | Stainless steel wall plate with 2 ports |
| 849202      | Stainless steel wall plate with 3 ports |
| 849203      | Stainless steel wall plate with 4 ports |
| 849204      | Stainless steel wall plate with 6 ports |