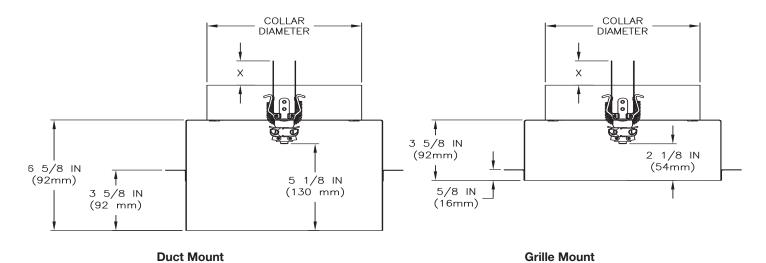

## **Application**

Greenheck's volume controller option allows adjustment of damper blades to balance airflow. This option is factory mounted and is available with 165°F or 212° F (74°C or 100°C) fusible links. The fusible link is easily replaceable in the field. The volume controller extends  $\frac{3}{4}$  in. (19 mm) below the frame on CRD-1 and CRD-1LP models and  $\frac{1}{2}$  in. (13 mm) on CRD-2 when standard frame is selected. If the volume controller can not extend past the frame, select a bottom frame extension.