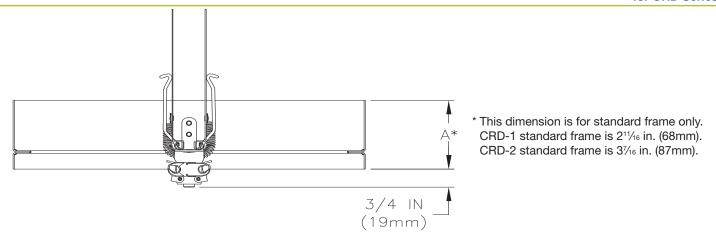

## **Application**

Greenheck's volume controller option allows adjustment of damper blades to balance airflow. This option is factory mounted and is available with 165°F or 212° F (74°C or 100°C) fusible links. The fusible link is easily replaceable in the field. The volume controller extends  $\frac{3}{4}$  in. (19 mm) below the frame on CRD-1 and CRD-1LP models and  $\frac{1}{2}$  in. (13 mm) on CRD-2 when standard frame is selected. If the volume controller can not extend past the frame, select a bottom frame extension.