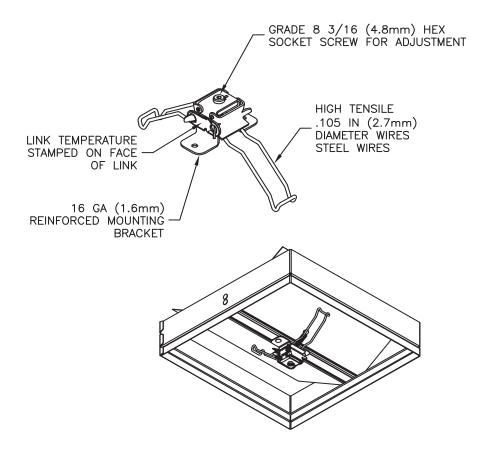

## **Application**

Greenheck's volume controller option allows adjustment of damper blades to balance airflow. This option is factory mounted and is available with 165°F or 212° F (74°C or 100°C) fusible links. The fusible link is easily replaceable in the field. The volume controller extends  $\frac{3}{4}$  in. (19 mm) below the frame on CRD-1 and CRD-1LP models and  $\frac{1}{2}$  in. (13 mm) on CRD-2 when standard frame is selected. If the volume controller can not extend past the frame, select a bottom frame extension.