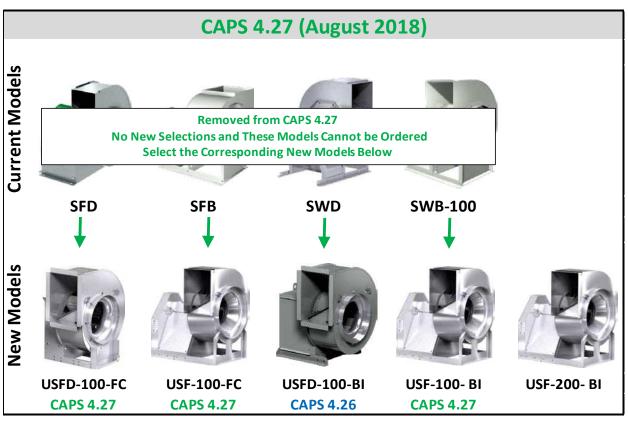

| Legacy Model | New Model   | CAPS Release       |
|--------------|-------------|--------------------|
| SWD          | USFD-100-BI | 4.26 (April 2018)  |
| SWB-100      | USF-100-BI  | 4.27 (August 2018) |
| SFD          | USFD-100-FC | 4.27 (August 2018) |
| SFB          | USF-100-FC  | 4.27 (August 2018) |

## <u>Transition Period for SFB & SFD Models</u>

Models SFB and SFD will be removed from CAPS 4.27. You may select and order these models until the release of CAPS 4.27, but any SFBs and SFDs will have to be selected as models USF-100-FC and USFD-100-FC in the CAPS 4.27 release.

NOTE: No legacy models (SFB, SFD, SWB-100 and SWD) can be ordered after the CAPS 4.27 release in August 2018.

Please contact CVI customer service at <a href="mailto:cvifans@greenheck.com">cvifans@greenheck.com</a> if you have any questions.