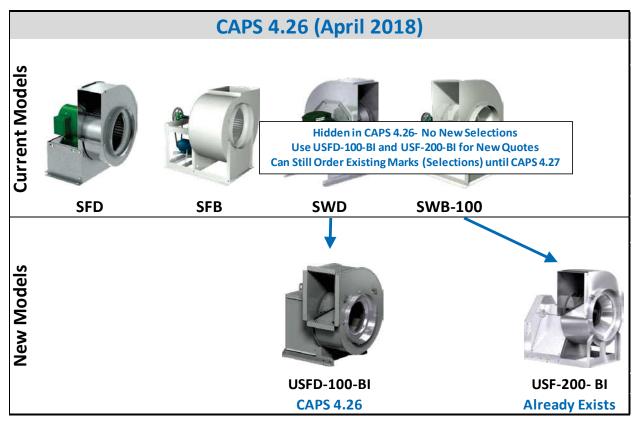

| Legacy Model | New Model   | CAPS Release       |
|--------------|-------------|--------------------|
| SWD          | USFD-100-BI | 4.26 (April 2018)  |
| SWB-100      | USF-100-BI  | 4.27 (August 2018) |
| SFD          | USFD-100-FC | 4.27 (August 2018) |
| SFB          | USF-100-FC  | 4.27 (August 2018) |

## Transition Period for SWB-100 and SWD Models

Models SWB-100 and SWD will be removed from CAPS 4.26 (April release). CAPS will not allow new selections of these models. However, you may still order existing marks (selections) for projects already quoted until the release of CAPS 4.27 in (August 2018).

Model USFD-100-BI will launch in April to replace the SWD.

The replacement for model SWB-100 will not launch until the release of CAPS 4.27. Select model USF-200-BI as a replacement until August when the USF-100-BI launches.