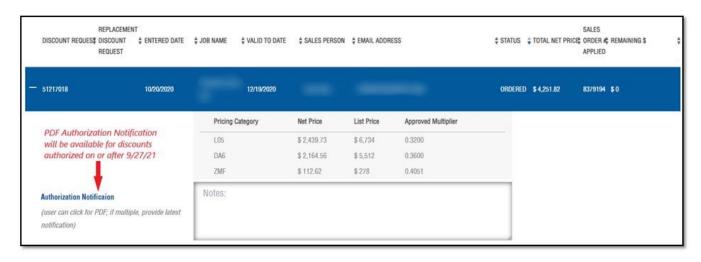

## Expanded View (click + to expand):

Please contact your customer care team with questions regarding this feature.