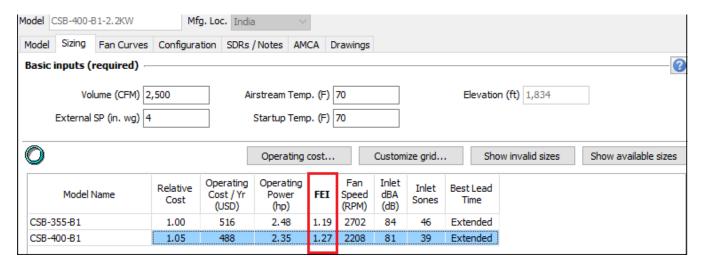

Additionally, Model CSB sizes 315-710mm are now licensed to bear the AMCA FEI seal. FEI values are visible in the CAPS sizing grid. See reference below.

Currently, we are in the process of certifying CSB sizes 800, 900, & 1000mm for AMCA Air and Sound performance and FEI.