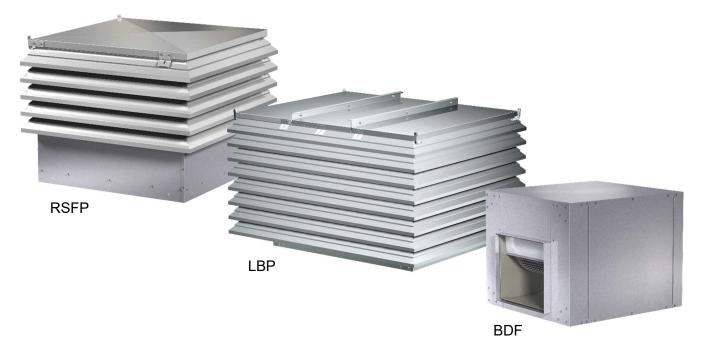

## Sales & Marketing Bulletin

| TO:      | All Greenheck Representatives                      |
|----------|----------------------------------------------------|
| FROM:    | Mike Bump<br>Sr. Application Engineer, Inline Fans |
| DATE:    | September 12, 2022                                 |
| SUBJECT: | RSFP, LBP, BDF Obsolescence                        |

You will no longer be able to order:

- Models RSFP and LBP effective CAPS<sup>®</sup> 4.40 (December 2022). Consider replacement with the RSF or LB models.
- Model BDF effective CAPS<sup>®</sup> 4.41 (April 2023). Consider replacement with the BCF or SQ models.