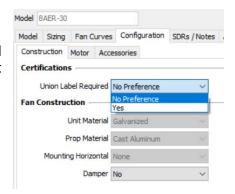

## **Roof Curbs**

Greenheck will also be expanding the product offering from Saltillo. Roof curb models GPI and GPF will now be available to ship from Saltillo based on order "Ship-To" state.

If your job requires a union label or product to be made in America, there is a "Union Label Required" selection in CAPS® to direct the manufacturing to an appropriate facility.