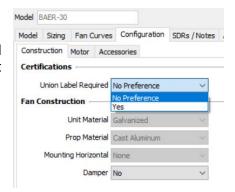

## **Roof Curbs**

Greenheck will also be expanding the product offering from Saltillo. Roof curb models GPI and GPF will now be available to ship from Saltillo based on order "Ship-To" state.

If your job requires a union label or product to be made in America, there is a "Union Label Required" selection in CAPS® to direct the manufacturing to an appropriate facility.