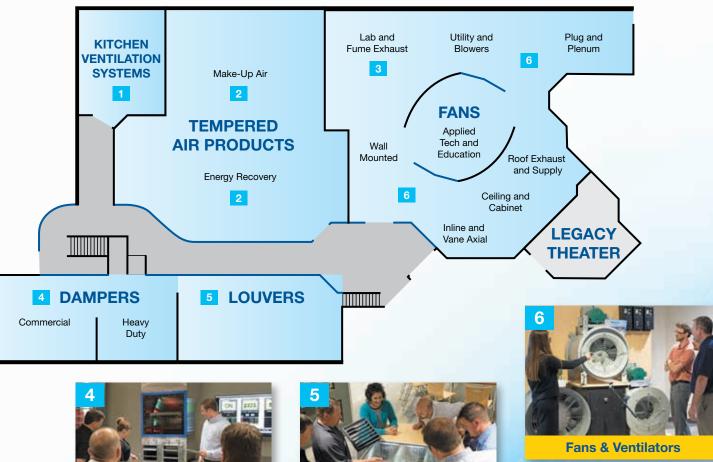

Our dramatically updated Education Center comprises 39,000 square feet showcasing the industry's widest selection of HVAC equipment. Gain invaluable product knowledge from members of our engineering staff who will also answer questions about your particular application needs.

Multimedia Learning Center

**Dampers** 

Louvers