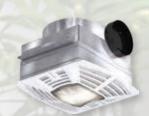

# Model SP ceiling exhaust fans...exclusively from Greenheck!



### Constant CFM, 3 Speed

- SP-A50-90-VG
- SP-A90-130-VG

With flow selector switch



#### **Premium Plus**

• SP-VG

Built-in minimum ventilation and time delay user interface.



#### **Premium**

• SP-A, sizes 50-1550

Shown with optional ceiling radiation damper.



#### **Deluxe**

• SP-B, sizes 50-200

Shown with optional lighted LED grille



## **Wall Mounting**

- SP-L50
- SP-L80



## **Value**

• SP-C50

# Plug and Play Accessories For New Construction or Retrofits

Choose from one of three available sensors on select model SP fans.



Motion + Humidity Combination Sensor



Motion Detector



Humidity Sensor

## Grille Options

### A wide variety of grille options

- Designer (standard) white finish
- Lighted grille high efficiency LED light
- Aluminum white enamel finish
- Stainless steel polished stainless steel finish
- Decorative white finish
- Architectural aluminum, white or oil rubbed bronze powder coated. Tuscan and Herringbone patterns.















# Codes and Standards

ASHRAE 62.2 provides guidelines for minimum Indoor Air Qual