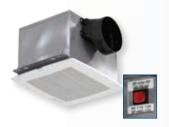

### Constant CFM, 3 Speed

- SP-A50-90-VG
- SP-A90-130-VG

With flow selector switch