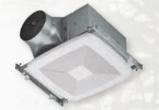

#### **Premium**

• SP-A, sizes 50-1550

Shown with optional ceiling radiation damper.