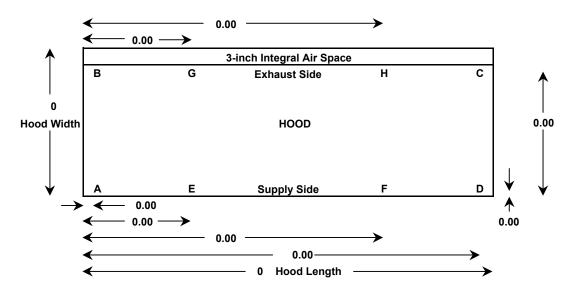

Hanger Bracket Locations for Wall Canopy "G\_ W" (GH, GK, GX, GG, GW) Series Hoods with 3-inch Air Space

Please fill in appropriate blue cells\*

| Hood Dimensions                | 0 | Length     | 0 | Width  |
|--------------------------------|---|------------|---|--------|
| Qty. Exhaust Duct Collars      | 0 |            |   |        |
| Qty. Supply Duct Collars       | 0 |            |   |        |
| <b>Exhaust Duct Dimensions</b> | 0 | depth      | 0 | length |
| Supply Duct Dimensions         | 0 | depth      | 0 | length |
| Standard Duct Locations?       | 0 | 0=yes 1=no |   |        |

## **Bracket Locations:**

|           | Dimensions (in inches) |                   |   |                    |  |  |
|-----------|------------------------|-------------------|---|--------------------|--|--|
| Bracket A | 0                      | from left of hood | 0 | from front of hood |  |  |
| Bracket B | 0                      | from left of hood | 0 | from front of hood |  |  |
| Bracket C | 0                      | from left of hood | 0 | from front of hood |  |  |
| Bracket D | 0                      | from left of hood | 0 | from front of hood |  |  |
| Bracket E | 0                      | from left of hood | 0 | from front of hood |  |  |
| Bracket F | 0                      | from left of hood | 0 | from front of hood |  |  |
| Bracket G | 0                      | from left of hood | 0 | from front of hood |  |  |
| Bracket H | 0                      | from left of hood | 0 | from front of hood |  |  |