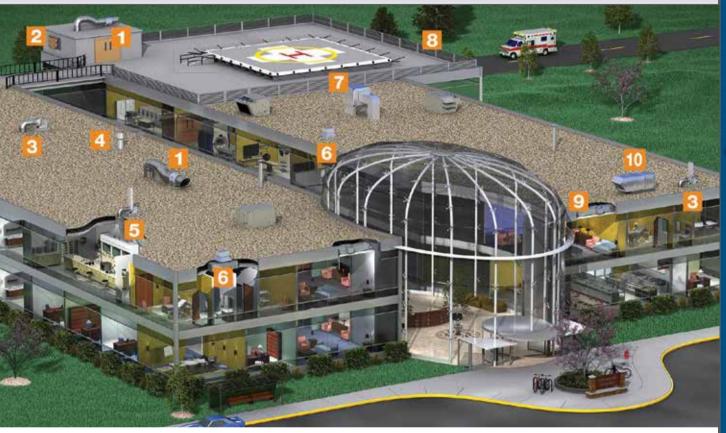

## Hospital Buildings

- 1 RA Vane Axial Fan
- 2 VCD Control Damper
- 3 CSB Centrifugal Blower
- RA-3 Axial Roof Exhaust with Butterfly Dampers
- 5 FJ-M Fume Exhaust Fan

- 6 Centrifugal Roof Exhaust Fans
- 7 CDB Centrifugal Supply Fan
- 8 Louvered Equipment Screen
- 9 BSQ-M/SQ-M Inline Fan
- 10 Make-Up Air with APM-M Plenum Fan