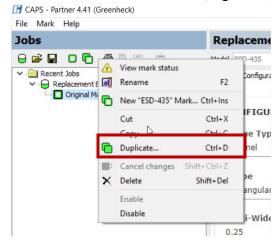

## **Ordering a Flange Kit for Louvers**

- 1. Open original CAPS file for the existing louver needing a replacement screen.
  - a. Select the mark for the louver, right click and select "Duplicate...":