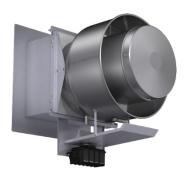

#### **Wall Brackets**

Mounts directly to the exterior wall surface and is available as an individual selection under CAPS "Roof curb and mounting accessories" product tree.