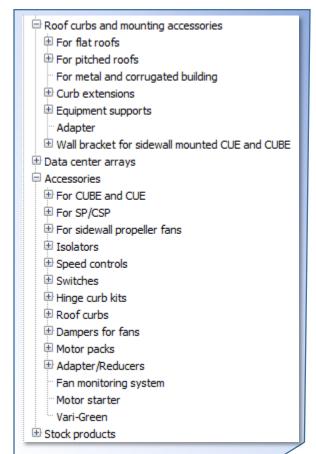

# Accessories in CAPS® Accessory equipment is available directly in CAPS!

Many accessories that are commonly used with Greenheck's PRV core product family are available for individual selection directly within the "Accessory" tree in CAPS. Whether for replacement or new installation, check our CAPS accessory page for an easy, stepwise product selection.

#### Items such as:

- Wall brackets
- Hinges
- Windband extensions
- Grease containment systems
- · Clean out ports
- Vari-Green<sup>®</sup> controls
- Many others!

... are all available via independent selections!