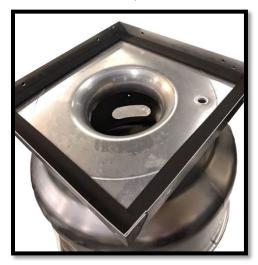

## Ship Loose Clean-Out Port

The Clean-Out Port accessory is located on the fan windband and allows direct access to the wheel through a 4-inch diameter hole. When the plug is removed, the wheel can be easily cleaned by spraying through the hole.

A field-installed Clean-Out Port is now a selectable accessory on CUE/CUBE fans. This kit provides an easy way to field install a Clean-Out Port. This kit includes a mounting plate, gasketed plug, caulk for sealing, and necessary fasteners. Some tools are required for install – see <u>Installation, Operation and Maintenance Manual</u> for details. The factory-installed Clean-Out Port will continue to be available for selection.