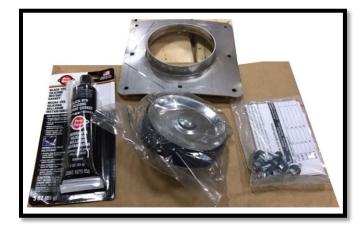

A field-installed Clean-Out Port is now a selectable accessory on CUE/CUBE fans. This kit provides an easy way to field install a Clean-Out Port. This kit includes a mounting plate, gasketed plug, caulk for sealing, and necessary fasteners. Some tools are required for install – see <u>Installation, Operation and Maintenance Manual</u> for details. The factory-installed Clean-Out Port will continue to be available for selection.

Factory-installed Clean-Out Port

Field-installed Clean-Out Port kit