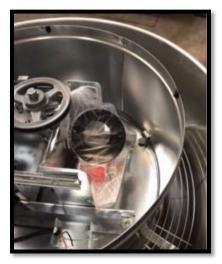

## Ship Loose Clean-Out Port

The Clean-Out Port accessory is located on the fan windband and allows direct access to the wheel through a 4-inch diameter hole. When the plug is removed, the wheel can be easily cleaned by spraying through the hole.

Factory-installed Clean-Out Port

Field-installed Clean-Out Port kit