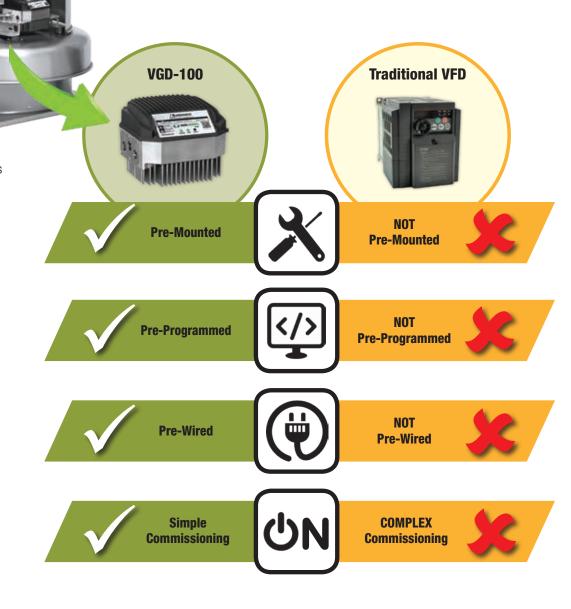

## Vari-Green® Drive

## Command Performance

A factory-mounted, pre-programmed variable frequency drive!

Greenheck — the easiest company to do business with — presents the VGD-100. The latest in Vari-Green® variable speed technology.

Greenheck's Vari-Green Drive is designed to meet the challenges faced in achieving the best performance possible in today's commercial ventilation systems.

Make speed control easy with features and benefits only available when using the new Vari-Green Drive by Greenheck!