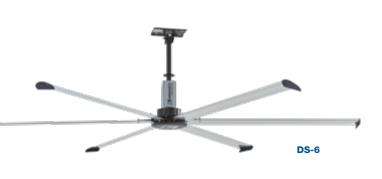

#### **AIR CIRCULATION**

Models DS-3 and DS-6 high volume low speed (HVLS) fans are ideal for destratification, comfort cooling and condensation prevention in large industrial spaces.

- AMCA Certified performance up to 243,000 cfm.
- Plug-and-play design reduces installation time by up to 50%.
- Mobile air circulators and dock fans are also available.