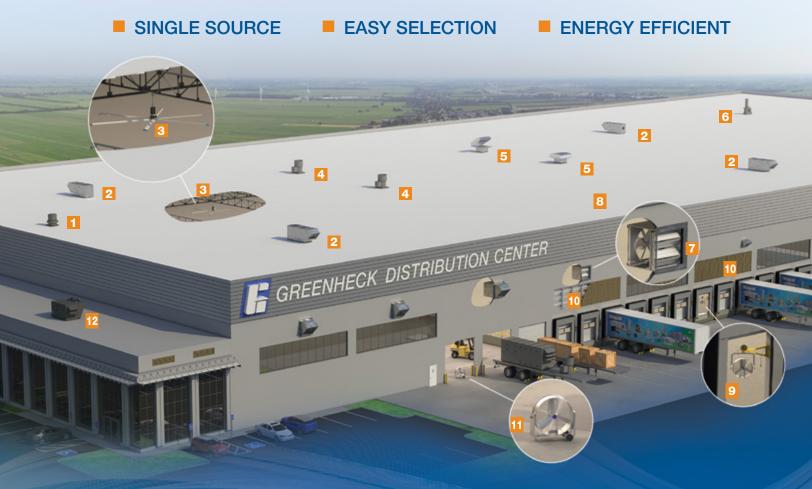

AER

EAD-365

VCD-23

DGX

#### **SPACE HEATING**

Direct gas-fired make-up air units provide cost effective, highly efficient heating by utilizing 100% outside air and 80/20 recirculating configurations. Model DGX is available with a direct drive mixed flow fan that can reduce operating power by as much as 50% at a similar first cost.